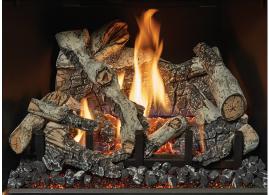

#### **Insert Choices**

- Wide array of designer faces
- Choice between Classic Oak Logs, Birch Logs or Driftwood Fyre-Art™
- Four optional fireback choices
- Choice of small and large one-piece panels. Custom fit panels are also available.
- Optional Insert Wiring Kit allows you to hard wire the insert from within the firebox

24-1/4" W x 12-3/4" H= 309 Sq. In.

10 Piece Highly Detailed Classic Oak Log Set

10 Piece Highly Detailed Birch Log Set

10 Piece Highly Detailed Driftwood Fyre-Art<sup>™</sup>

www.lopistoves.com