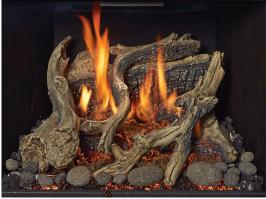

# 32 DVS DELUXE GAS FIREPLACE INSERT WITH EMBER-GLO™

### Traditional 1,500 Square Foot Heater

The 32 DVS Deluxe is an efficient way to heat homes and living spaces up to 1,500 square feet. This mid-sized insert features a big ceramic glass viewing area and the incredible Ember-Fyre® II Burner. This model offers you the choice of high definition detailed log sets and a wide variety of designer faces. The 32 DVS Deluxe comes standard with our most popular options, namely, adjustable rear Accent Lights, a 180 CFM convection fan, Ember-Glo<sup>™</sup> ember bed lighting and the GreenSmart® Remote Control.

24-1/4" W x 12-3/4" H= 309 Sq. In.

10 Piece Highly Detailed Classic Oak Log Set

10 Piece Highly Detailed Birch Log Set

10 Piece Highly Detailed Driftwood Fyre-Art<sup>™</sup>

www.lopistoves.com