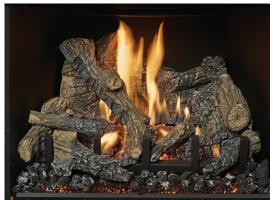

#### **Insert Choices**

- Wide array of designer faces
- Choice between Classic Oak Logs, Birch Logs or Driftwood Fyre-Art™
- Four optional fireback choices
- Choice of small and large one-piece panels. Custom fit panels are also available.
- Optional Insert Wiring Kit allows you to hard wire the insert from within the firebox

24-1/4" W x 12-3/4" H= 309 Sq. In.

10 Piece Highly Detailed Classic Oak Log Set

10 Piece Highly Detailed Birch Log Set

10 Piece Highly Detailed Driftwood Fyre-Art<sup>™</sup>

www.lopistoves.com