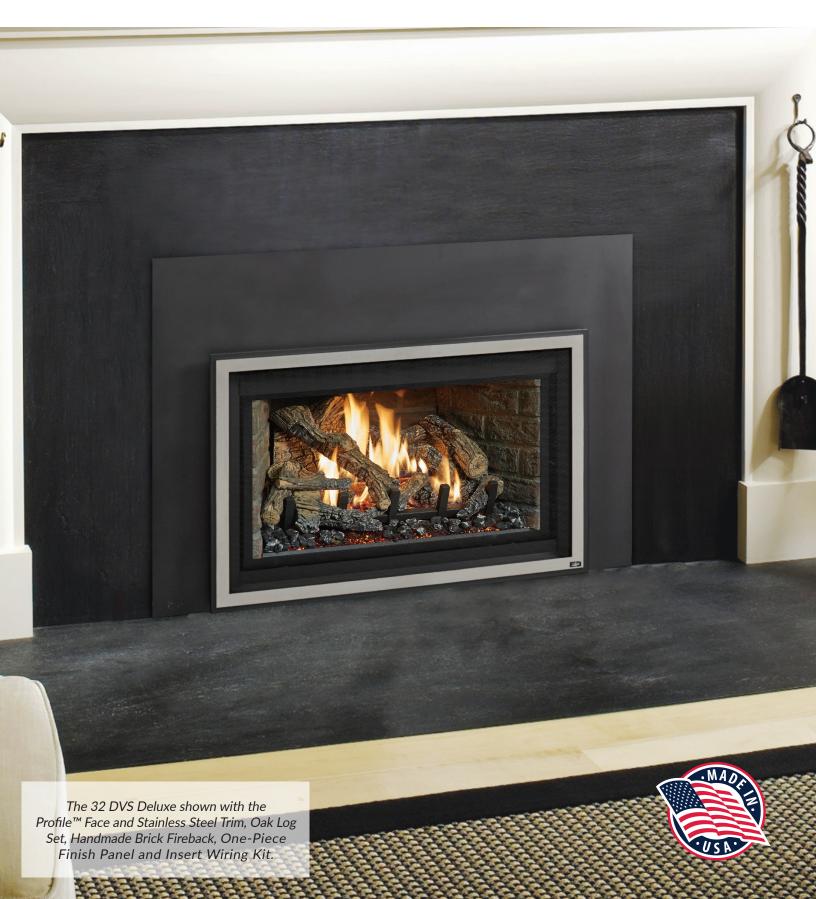

# 32 DVS DELUXE GAS FIREPLACE INSERT WITH EMBER-GLO™

# **32 DVS DELUXE MID-SIZED GAS INSERT**

### Traditional 1,500 Square Foot Heater

The 32 DVS Deluxe is an efficient way to heat homes and living spaces up to 1,500 square feet. This mid-sized insert features a big ceramic glass viewing area and the incredible Ember-Fyre® II Burner. This model offers you the choice of high definition detailed log sets and a wide variety of designer faces. The 32 DVS Deluxe comes standard with our most popular options, namely, adjustable rear Accent Lights, a 180 CFM convection fan, Ember-Glo<sup>™</sup> ember bed lighting and the GreenSmart® Remote Control.

#### **Insert Choices**

- Wide array of designer faces
- Choice between Classic Oak Logs, Birch Logs or Driftwood Fyre-Art™
- Four optional fireback choices
- Choice of small and large one-piece panels. Custom fit panels are also available.
- Optional Insert Wiring Kit allows you to hard wire the insert from within the firebox