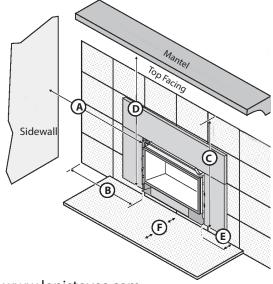

## **Clearances To Combustibles & Hearth Protection**

| А | 4-1/2″                        |
|---|-------------------------------|
| В | 4-1/2″                        |
| С | 35″                           |
| D | 35″                           |
| E | 0" or 1-1/4″<br>with Trim Kit |
| F | 0″                            |