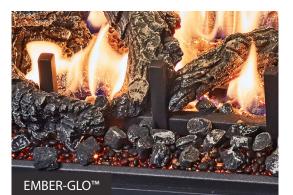

# 32 DVS DELUXE GAS FIREPLACE INSERT WITH EMBER-GLO™

### Traditional 1,500 Square Foot Heater

The 32 DVS Deluxe is an efficient way to heat homes and living spaces up to 1,500 square feet. This mid-sized insert features a big ceramic glass viewing area and the incredible Ember-Fyre® II Burner. This model offers you the choice of high definition detailed log sets and a wide variety of designer faces. The 32 DVS Deluxe comes standard with our most popular options, namely, adjustable rear Accent Lights, a 180 CFM convection fan, Ember-Glo<sup>™</sup> ember bed lighting and the GreenSmart® Remote Control.