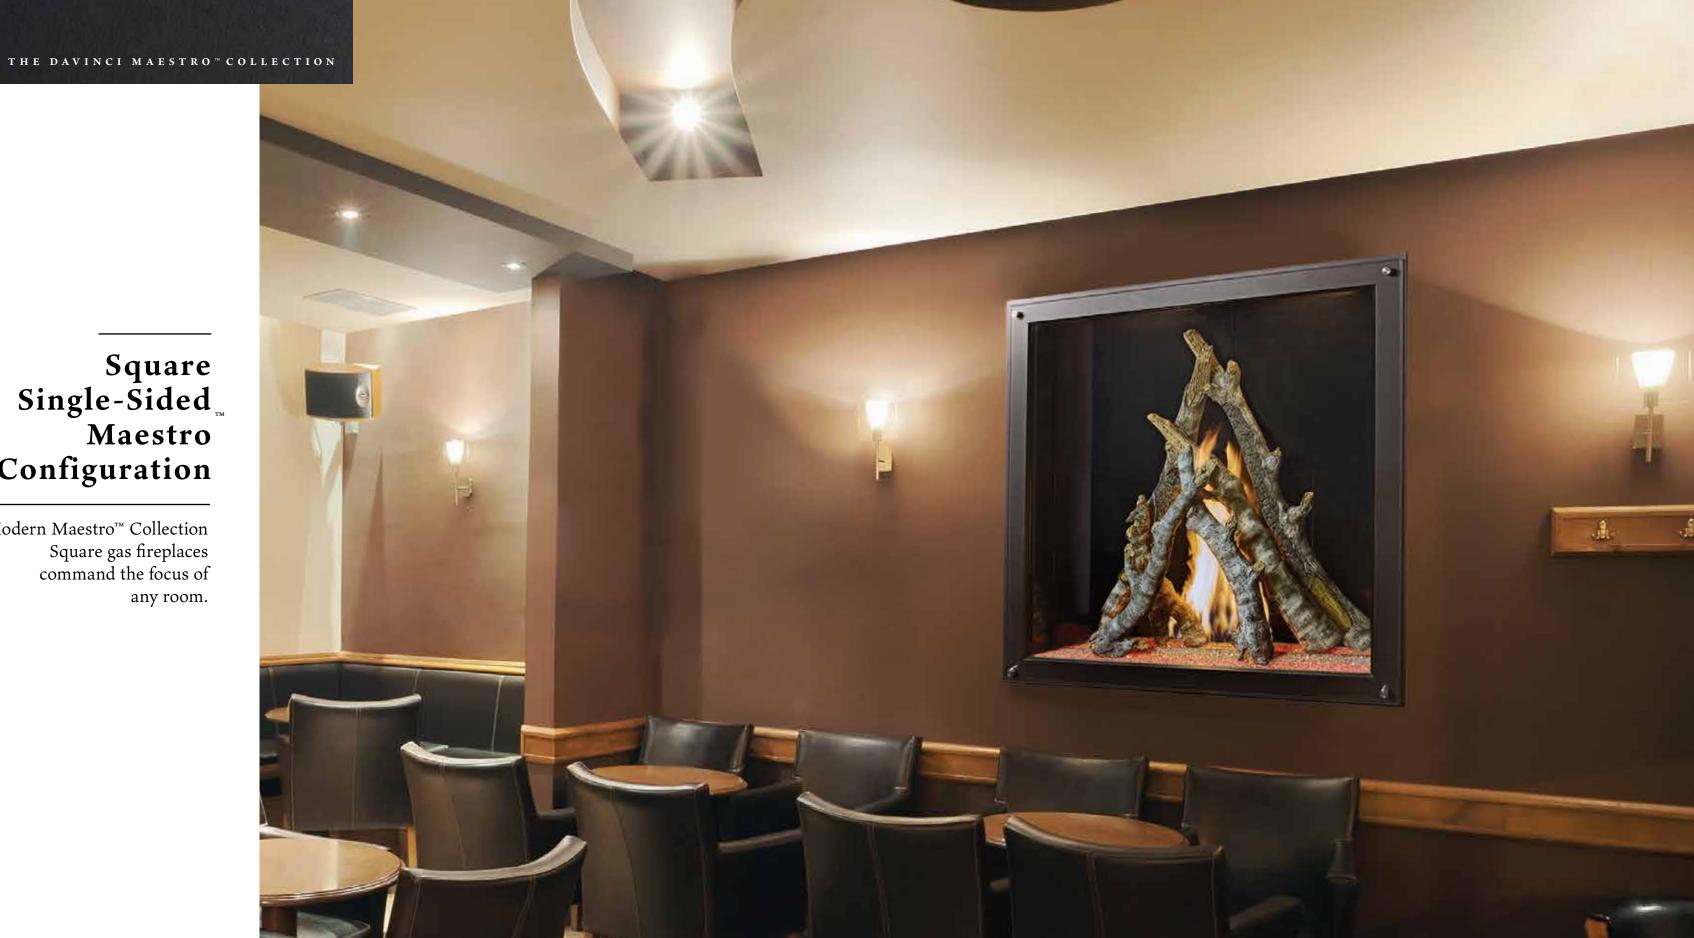

# Square Single-Sided Maestro Configuration

Modern Maestro™ Collection Square gas fireplaces command the focus of any room.

**SQUARE SINGLE-SIDED CONFIGURATION: 48 X 48 INCHES;** PLATINUM CRUSHED GLASS MEDIA AND BON-FYRE™ LOG SET

RESTAURANT BAR 30 31