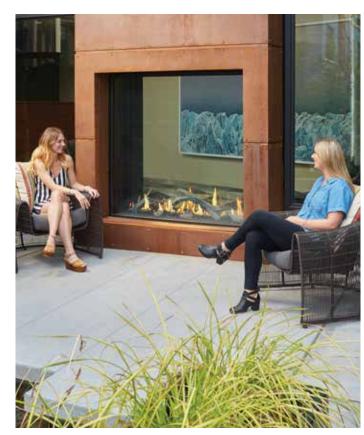

## See-Thru Configuration

A clear innovation in fireplaces that engages throughout. The See-Thru configuration opens up fresh possibilities for designers and architects.

FIREPLACES BURNING

TWIN 96 X 58 INCH SEE-THRU FIREPLACES CREATE A DRAMATIC SPACE SEPARATION IN THIS HILTON DOUBLETREE, LOCATED IN VAIL, CO.

#### See-Thru Configuration Featuring the Exterior Window Kit

Breathtakingly stylish, the See-Thru fireplace with the optional Exterior Window Kit provides the ability to create undreamed of dimensions of fire indoors, outdoors...or both.