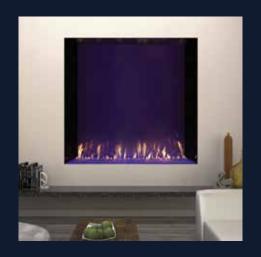

**Single-Sided Configuration** 

Accommodating any living space in a wide range of applications, the Single-Sided DaVinci gives you the best fire presentation compared to any of its kind.

10

SINGLE-SIDED CONFIGURATION: 60 X 36 INCHES; DRIFTWOOD LOGS WITH ROCK EMBER MEDIA AND BLACK PAINTED LINER