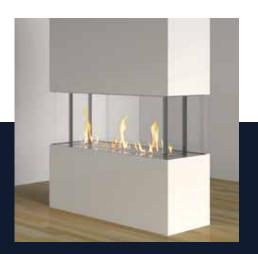

#### **Island Configuration**

Presented as a 360-degree wraparound view, the Island is a dramatic focal point in any contemporary, modern or transitional room.