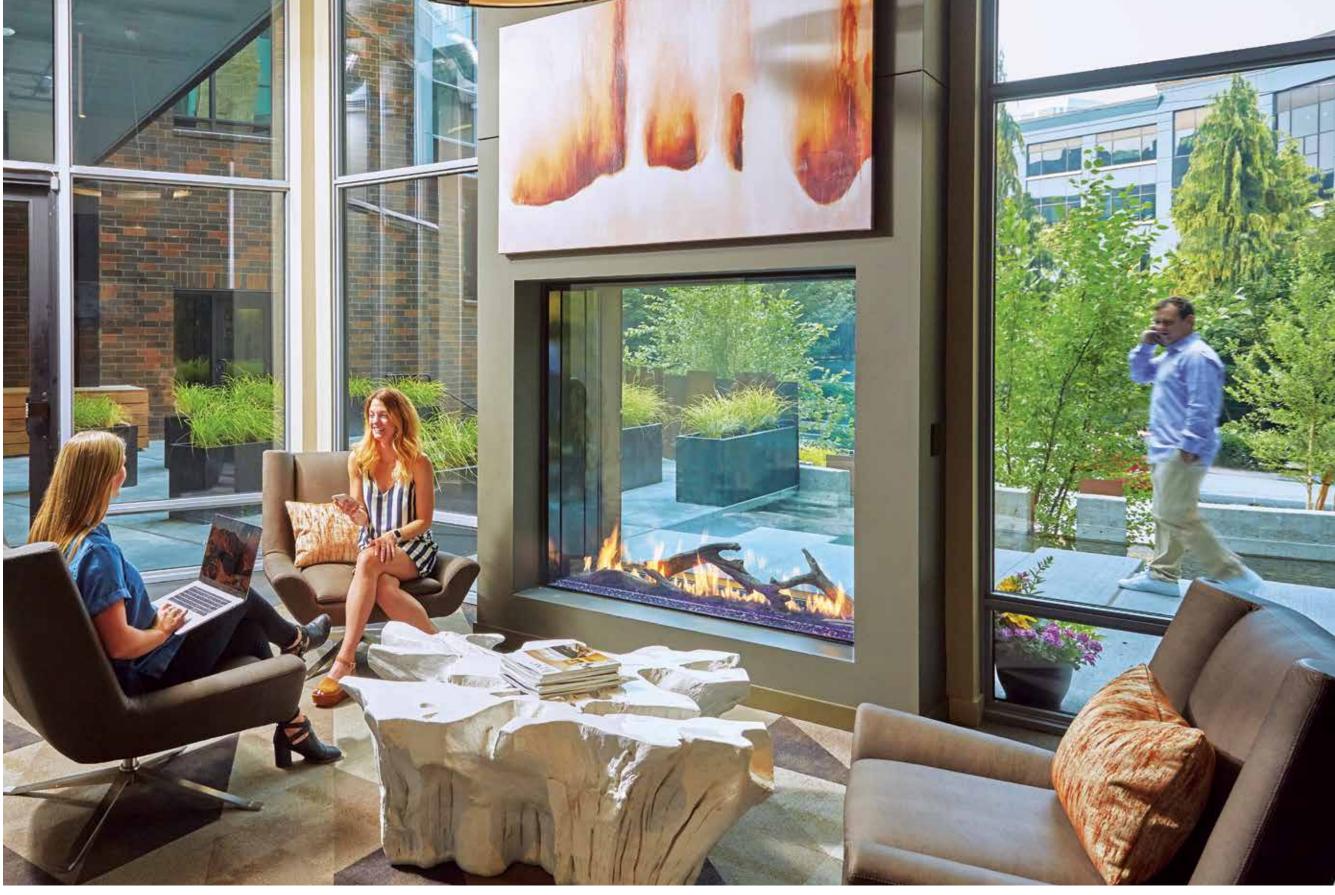

#### **Island Configuration**

Presented as a 360-degree wraparound view, the Island is a dramatic focal point in any contemporary, modern or transitional room.

## See-Thru Configuration

A clear innovation in fireplaces that engages throughout. The See-Thru configuration opens up fresh possibilities for designers and architects.

FIREPLACES BURNING

TWIN 96 X 58 INCH SEE-THRU FIREPLACES CREATE A DRAMATIC SPACE SEPARATION IN THIS HILTON DOUBLETREE, LOCATED IN VAIL, CO.

#### See-Thru Configuration Featuring the Exterior Window Kit

Breathtakingly stylish, the See-Thru fireplace with the optional Exterior Window Kit provides the ability to create undreamed of dimensions of fire indoors, outdoors...or both.