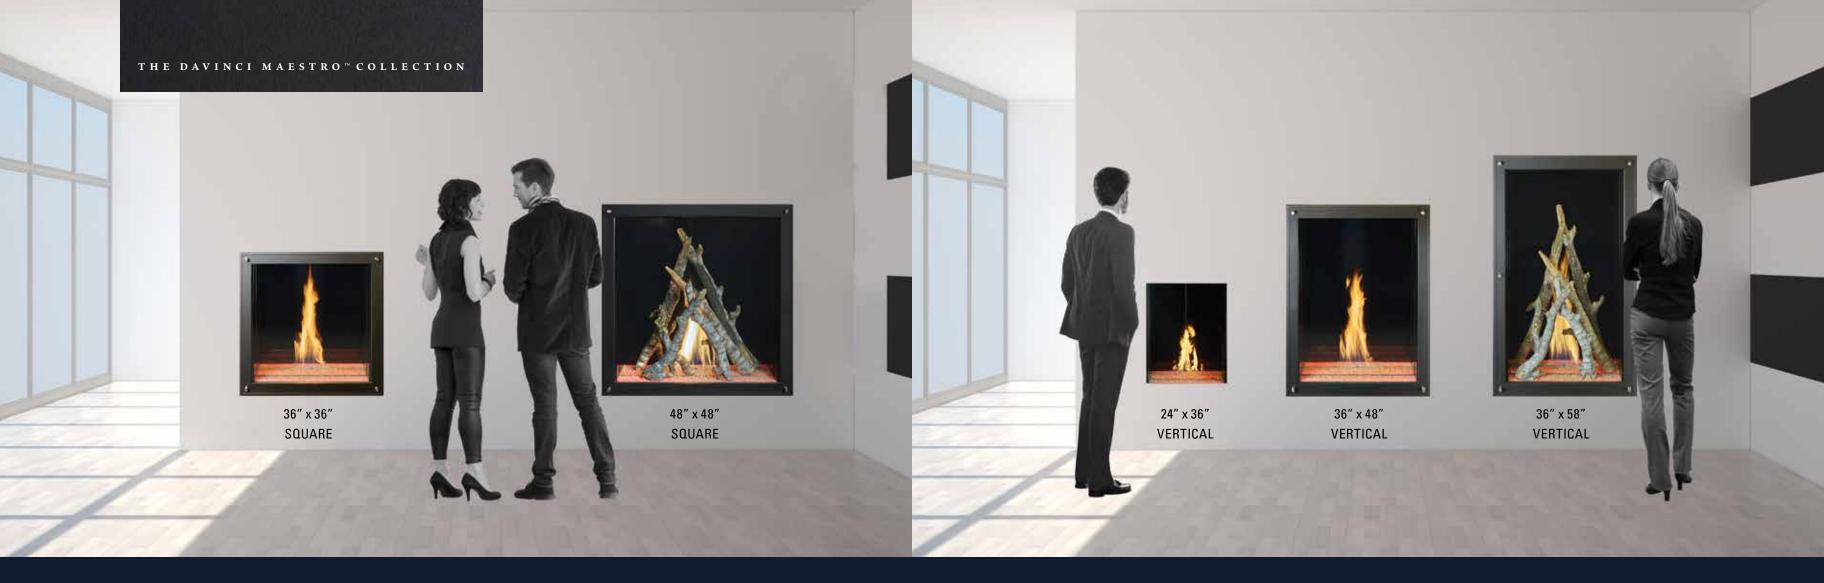

SQUARE CONFIGURATION: 36 X 36 INCHES; PLATINUM CRUSHED GLASS MEDIA AND BLACK GLASS LINER

2019 NAHB INTERNATIONAL BUILDERS' SHOW, KOHLER® BOOTH, LAS VEGAS, NV

Square \_\_ Configuration

36 x 36 INCHES

48 x 48 INCHES

Configuration \_\_\_

Vertical

24 x 30 INCHES 24 x 36 INCHES

24 x 48 INCHES

24 x 58 INCHES

36 x 48 INCHES

36 x 58 INCHES

All Maestro™ Square fireplaces are available as Single-Sided or See-Thru, with the option of adding the Exterior Window Kit.

28

All Maestro™ Vertical fireplaces are available as Single-Sided or See-Thru, with the option of adding the Exterior Window Kit.