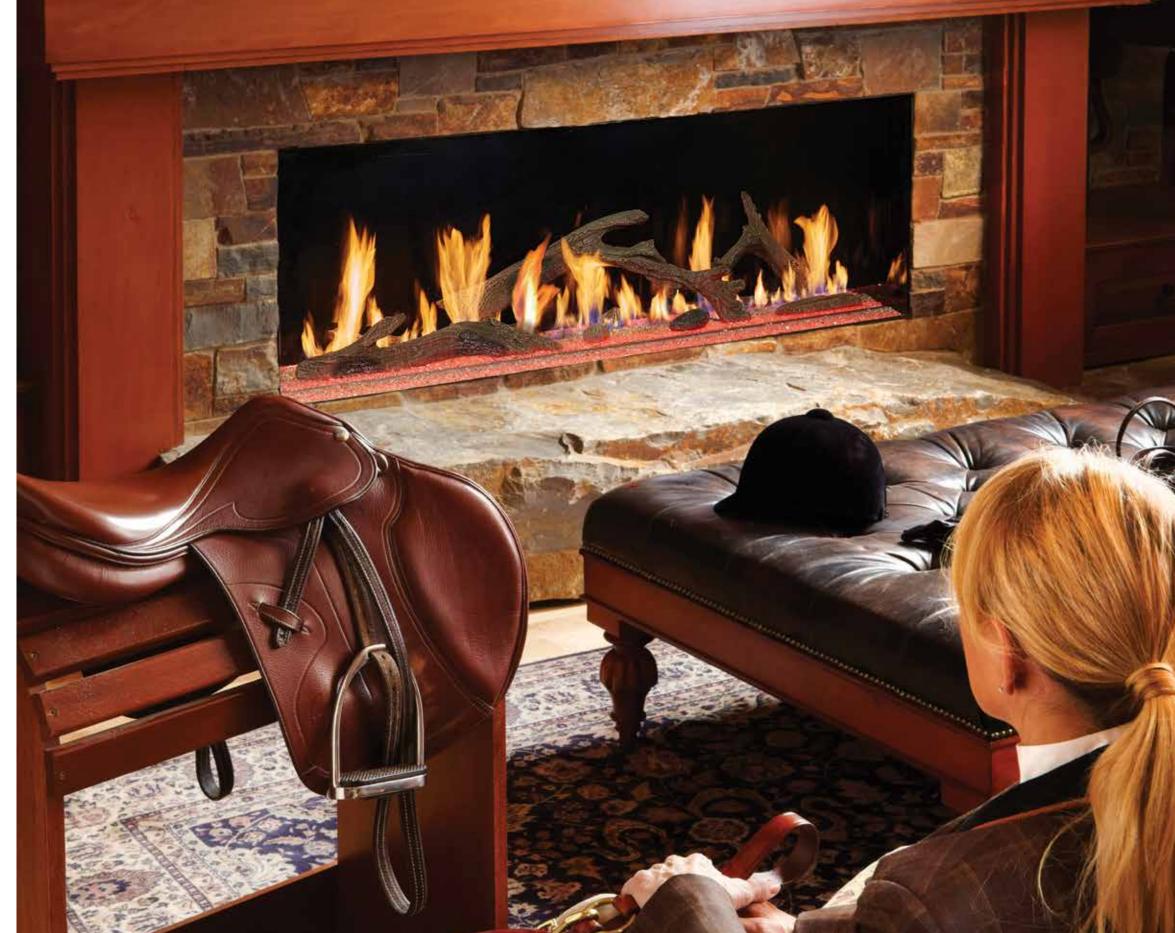

**Single-Sided Configuration** 

Accommodating any living space in a wide range of applications, the Single-Sided DaVinci gives you the best fire presentation compared to any of its kind.

10

SINGLE-SIDED CONFIGURATION: 60 X 36 INCHES; DRIFTWOOD LOGS WITH ROCK EMBER MEDIA AND BLACK PAINTED LINER