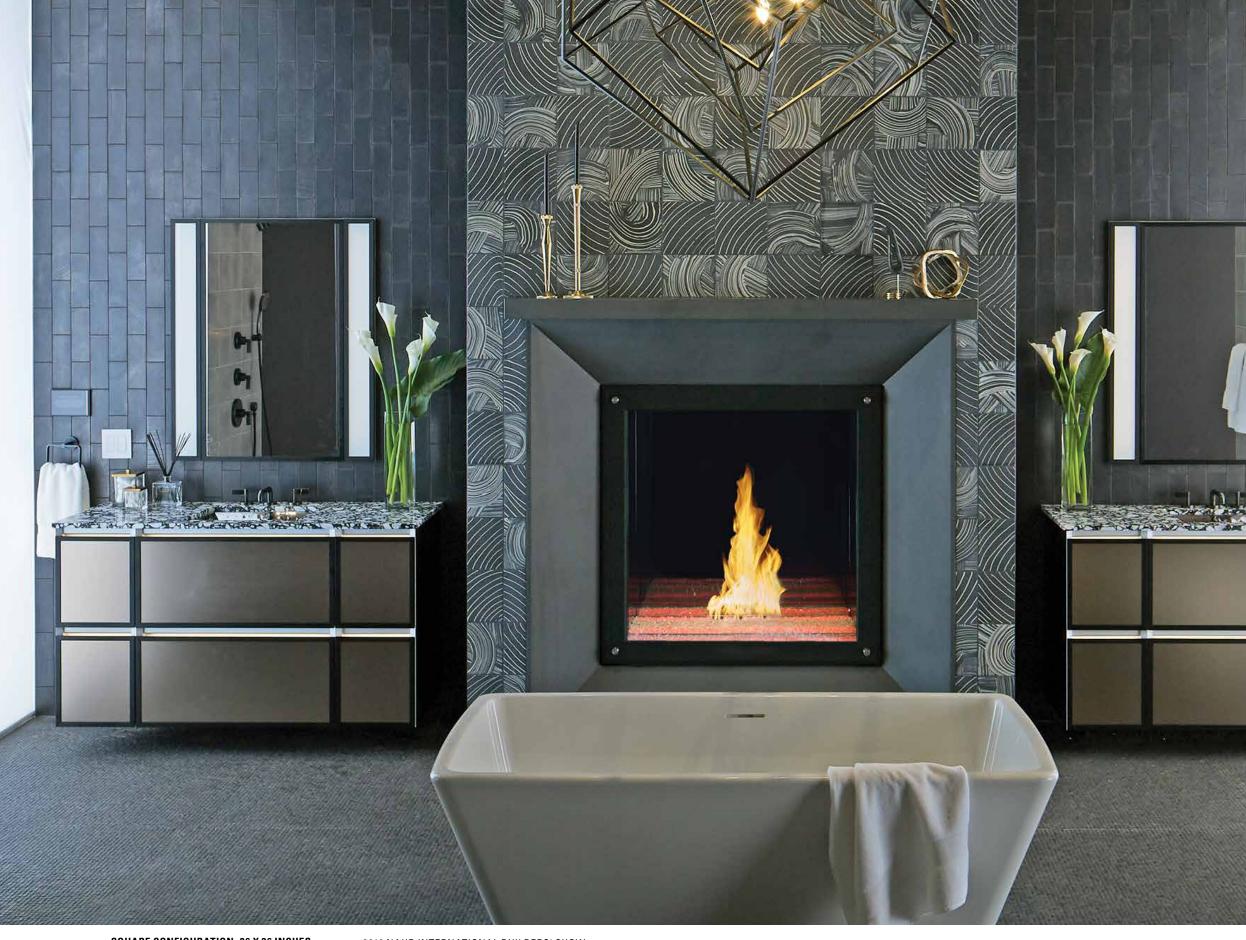

SQUARE CONFIGURATION: 36 X 36 INCHES; PLATINUM CRUSHED GLASS MEDIA AND BLACK GLASS LINER

2019 NAHB INTERNATIONAL BUILDERS' SHOW, KOHLER® BOOTH, LAS VEGAS, NV

Square \_\_ Configuration

36 x 36 INCHES

48 x 48 INCHES