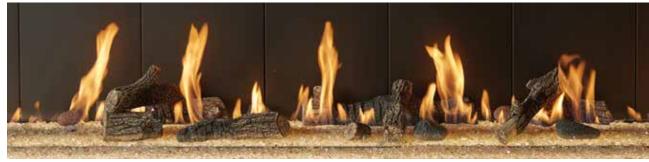

VERTICAL SINGLE-SIDED CONFIGURATION: 36 X 58 INCHES; PLATINUM CRUSHED GLASS MEDIA AND BON-FYRE™ LOG SET

HYDE PARK APARTMENTS, BELLEVUE, WA SAFE TOUCH GLASS™ WAS THE PRIMARY SELLING POINT FOR THIS CUSTOMER