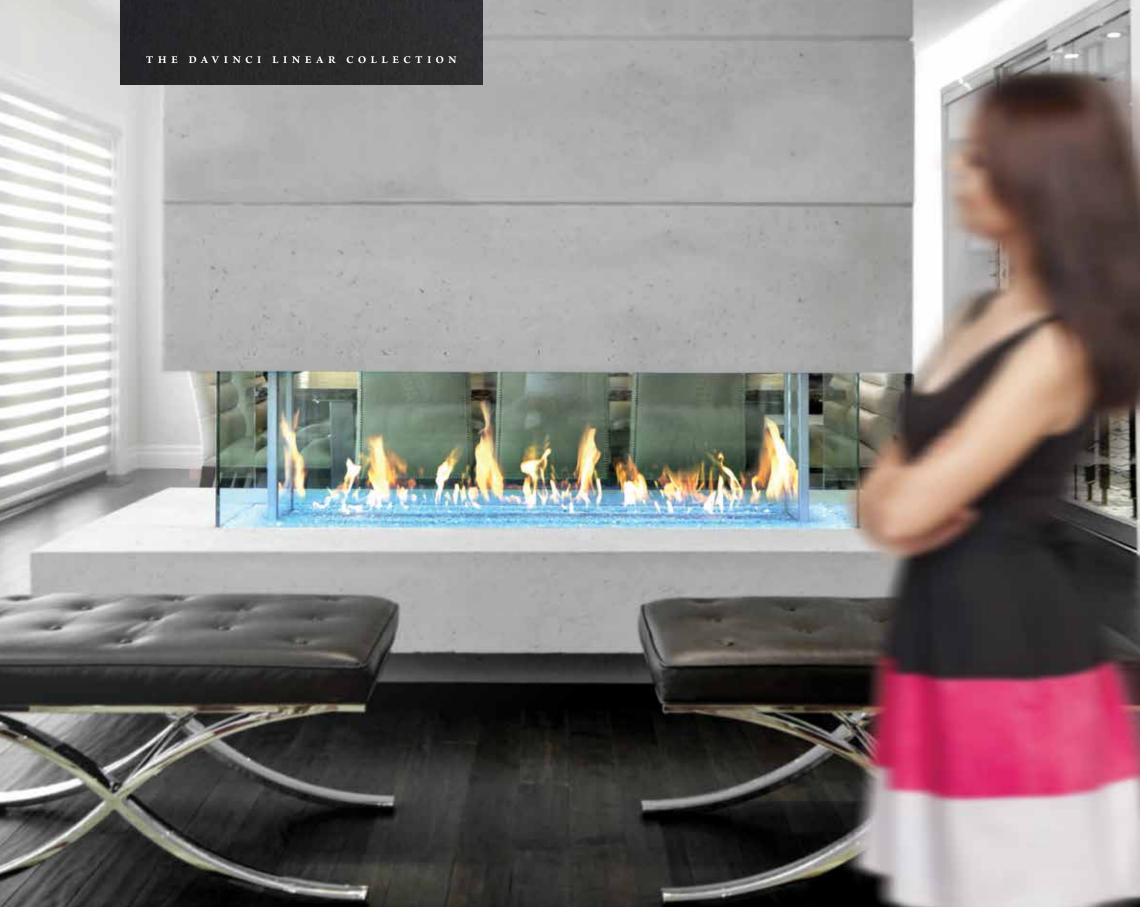

#### THE DAVINCI LINEAR COLLECTION

Eight Configurations • Six Glass Heights • Two to Sixty-Six Foot Lengths in One Foot Increments • Endless Combinations

| 4-9     | Overview                   |
|---------|----------------------------|
| 10-13   | Single-Sided Configuration |
| 14-15   | Island Configuration       |
| 16-17   | Left Corner Configuration  |
| 16-17   | Right Corner Configuration |
| 18      | Bay Configuration          |
| 19 & 49 | Pier Configuration         |
| 20-23   | See-Thru Configuration     |
| 24-25   | "L" Configuration          |

#### THE DAVINCI LINEAR COLLECTION

#### The most incredible linear fireplace in the world.

There are quite a few linear fireplace companies out there, yet none can compare to DaVinci Custom Fireplaces™. These modular, linear fireplaces deliver near-limitless options to fit any design vision for all spaces great and small.