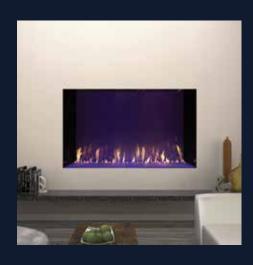

**Single-Sided Configuration** 

Accommodating any living space in a wide range of applications, the Single-Sided DaVinci gives you the best fire presentation compared to any of its kind.

10

SINGLE-SIDED CONFIGURATION: 60 X 36 INCHES; DRIFTWOOD LOGS WITH ROCK EMBER MEDIA AND BLACK PAINTED LINER