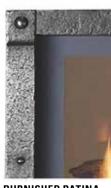

#### Handmade Artisan Trims from Our Custom Shop

Impressive IronWorks™ trims are heavy-gauge steel individually hand-hammered by the blacksmiths at our in-house custom shop.

These creations feature hammered, textured surfaces and intricate detailing, with finishes that are hand-applied and absorbed deep into the metal, imparting a rich luster and a timeless look.

Available in Bronze or Burnished Patina finishes.

2" Black Trim is also available to accent your DaVinci Fireplace.

BURNISHED PATINA IRONWORKS™

2" BLACK PAINTED SMOOTH STEEL