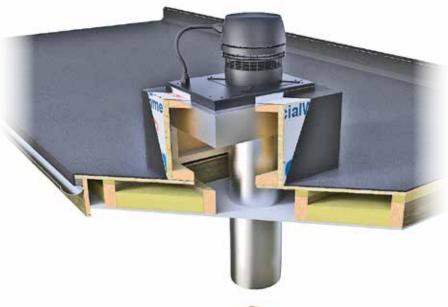

#### Venting - Vertical or Horizontal

All DaVinci Custom Fireplaces<sup>™</sup> are power vented. A quiet power vent system pulls combustion air into and around the fireplace while at the same time pushing combustion gases through the exhaust vent and out of the building. This system solves all venting challenges and accommodates extreme vent runs, including applications that terminate below the unit, allowing you to install a DaVinci anywhere you can imagine.

#### Interior Power Exhaust Fan and Termination Cover

For a clean look on the outside of the structure, an Interior Power Exhaust Fan is built into the vent run and is available with our paintable termination cover.