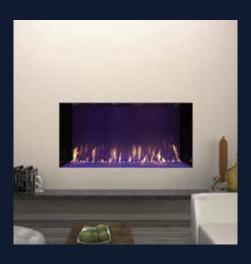

**Single-Sided Configuration** 

Accommodating any living space in a wide range of applications, the Single-Sided DaVinci gives you the best fire presentation compared to any of its kind.

10

SINGLE-SIDED CONFIGURATION: 60 X 36 INCHES; DRIFTWOOD LOGS WITH ROCK EMBER MEDIA AND BLACK PAINTED LINER