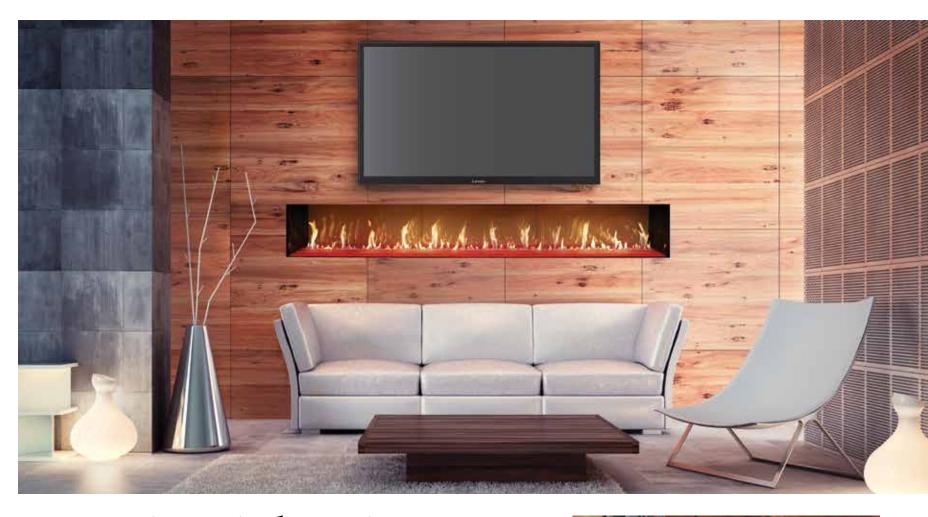

#### Zero Clearance to Combustible Surfaces

The DaVinci Custom Fireplace™ remains cool by the way outside air is ducted in and around the unit, and between the two panes of glass. This eliminates the need for using expensive steel studs or non-combustible building materials and gives you the freedom to bring combustible finish materials right up to the edge of the frame-less glass. With all DaVinci Custom Fireplaces™ you have the ability to install a TV anywhere on the wall above the fireplace.