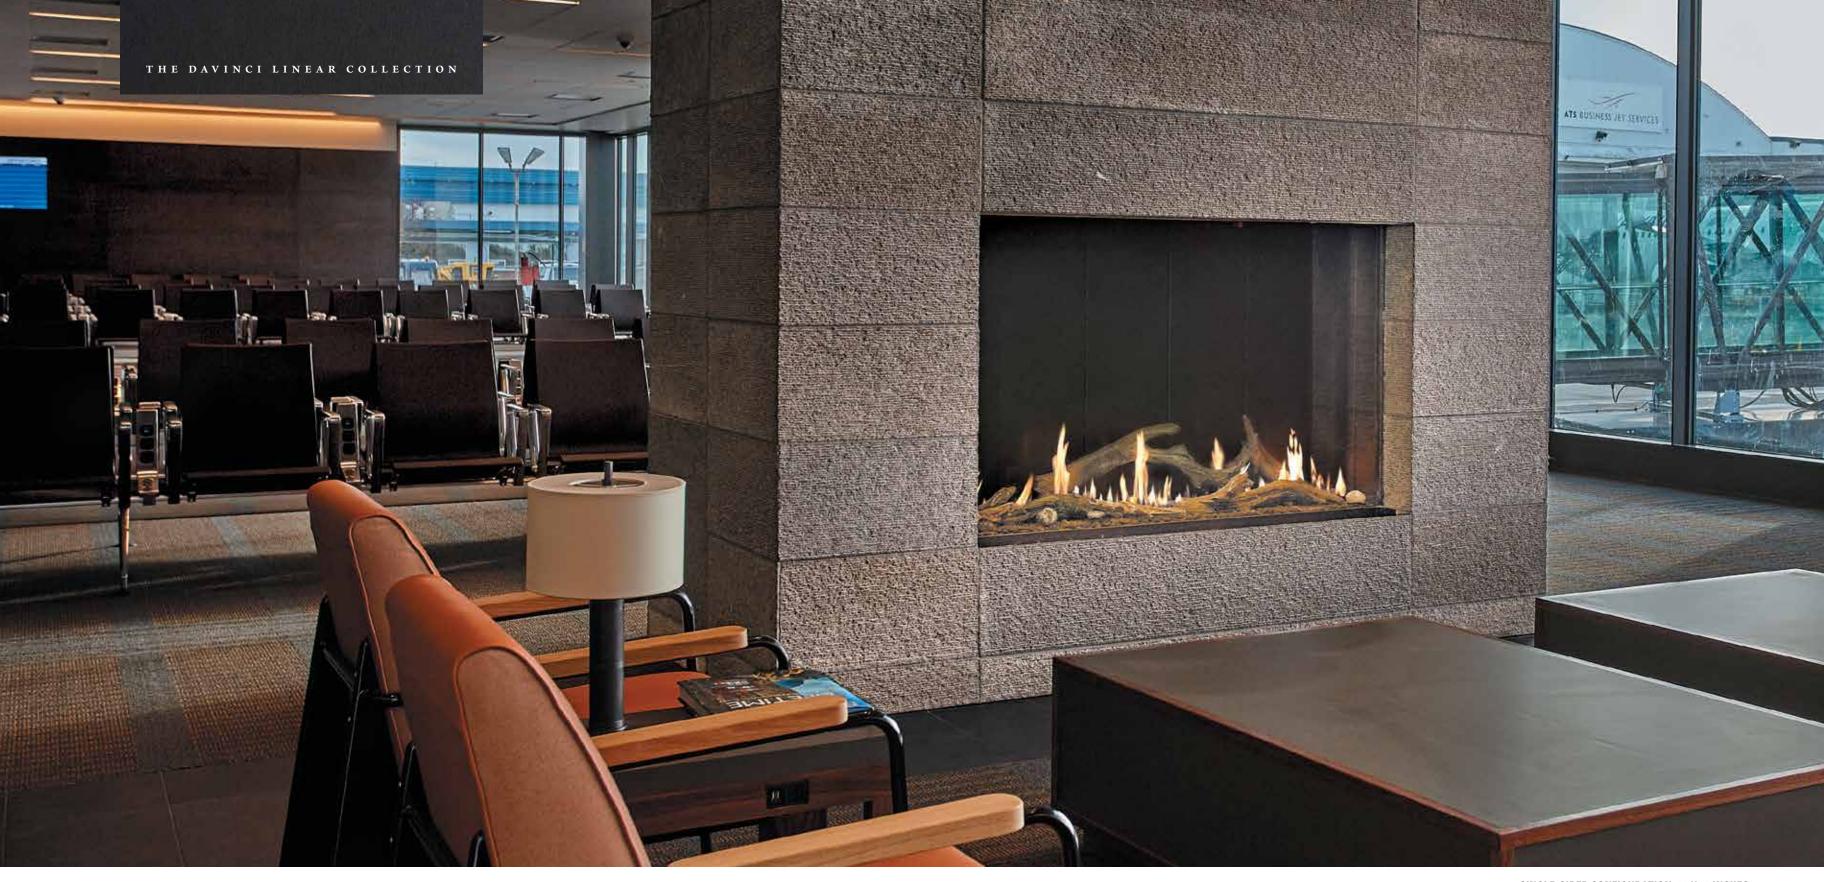

#### THE DAVINCI LINEAR COLLECTION

Eight Configurations • Six Glass Heights • Two to Sixty-Six Foot Lengths in One Foot Increments • Endless Combinations

| 4-9     | Overview                   |
|---------|----------------------------|
| 10-13   | Single-Sided Configuration |
| 14-15   | Island Configuration       |
| 16-17   | Left Corner Configuration  |
| 16-17   | Right Corner Configuration |
| 18      | Bay Configuration          |
| 19 & 49 | Pier Configuration         |
| 20-23   | See-Thru Configuration     |
| 24-25   | "L" Configuration          |

#### The most incredible linear fireplace in the world.

There are quite a few linear fireplace companies out there, yet none can compare to DaVinci Custom Fireplaces™. These modular, linear fireplaces deliver near-limitless options to fit any design vision for all spaces great and small.

- THE WORLD'S ONLY MODULAR FIREPLACE: 2, 3, 4 AND 5 FOOT MODULES THAT CAN BE COMBINED UP TO 66 FEET IN LENGTH
- EIGHT STUNNING LINEAR CONFIGURATIONS (SEE PAGES 6 & 7)
- □□□ SIX DRAMATIC GLASS HEIGHTS
- SAFE TOUCH GLASS™ (NO SAFETY SCREENS OR NOISY FANS)
- SIGNATURE WALL-TO-WALL CONTINUOUS LINEAR FIRE
- \*\*\*\*\*\*\* MULTICOLOR LED UNDERLIGHTING
- OVERHEAD ACCENT LIGHTING
- CUSTOM FIREPLACES DESIGNED AND MANUFACTURED IN 4 TO 6 WEEKS
  - ANSI CERTIFIED NON-HEATER RATED DECORATIVE FIREPLACE