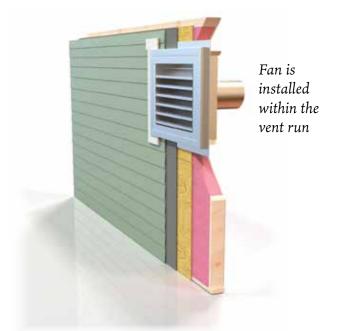

#### Interior Power Exhaust Fan and Termination Cover

For a clean look on the outside of the structure, an Interior Power Exhaust Fan is built into the vent run and is available with our paintable termination cover.