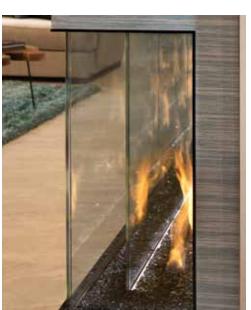

**Single-Sided Configuration** 

Accommodating any living space in a wide range of applications, the Single-Sided DaVinci gives you the best fire presentation compared to any of its kind.

10

SINGLE-SIDED CONFIGURATION: 60 X 36 INCHES; DRIFTWOOD LOGS WITH ROCK EMBER MEDIA AND BLACK PAINTED LINER