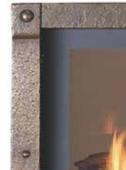

#### Handmade Artisan Trims from Our Custom Shop

Impressive IronWorks™ trims are heavy-gauge steel individually hand-hammered by the blacksmiths at our in-house custom shop.

These creations feature hammered, textured surfaces and intricate detailing, with finishes that are hand-applied and absorbed deep into the metal, imparting a rich luster and a timeless look.

Available in Bronze or Burnished Patina finishes.

2" Black Trim is also available to accent your DaVinci Fireplace.

BURNISHED PATINA IRONWORKS™

2" BLACK PAINTED SMOOTH STEEL