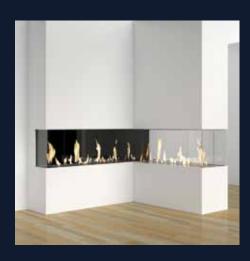

#### "L" Configuration

Stage a larger-than-life presentation with our "L" corner configuration. This impressive, 90-degree arrangement surprises and delights, and can incorporate single or multiple corners. This can be combined with any of the DaVinci Single-Sided, See-Thru, Corner, Bay, Island or Pier fireplaces, along with the Exterior Window Kit.

> Any Combination You Can Dream Off