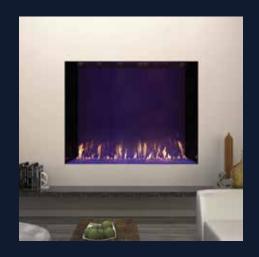

**Single-Sided Configuration** 

Accommodating any living space in a wide range of applications, the Single-Sided DaVinci gives you the best fire presentation compared to any of its kind.

10

SINGLE-SIDED CONFIGURATION: 60 X 36 INCHES; DRIFTWOOD LOGS WITH ROCK EMBER MEDIA AND BLACK PAINTED LINER