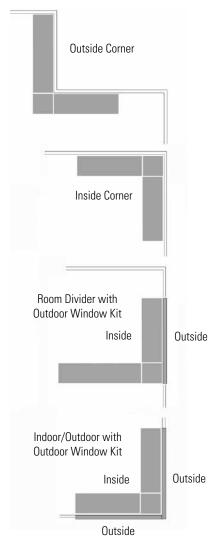

#### Left or Right Corner Configurations

A Corner DaVinci Fireplace adds visual depth and dimension to the fireview, while architecturally complementing a variety of applications.

WATCH THESE FIREPLACES BURNING

#### LEFT AND RIGHT CORNER CONFIGURATIONS

THIS LAS VEGAS HOME BRINGS TOGETHER TWO INDIVIDUAL DAVINCI CORNER INSTALLATIONS, DIVIDED BY A SLIDING GLASS WALL, TO FORM A MODERN INDOOR-OUTDOOR INTERPRETATION OF FIRE BEFITTING THE HOME'S LOCATION.

A 102 X 20 INCH LEFT CORNER FIREPLACE IN THE MAIN LIVING AREA CREATES A VISUAL CONNECTION TO ANOTHER 90 X 20 INCH RIGHT CORNER FIREPLACE IN AN OUTDOOR COVERED PORCH.

THE NEW AMERICAN HOME® 2019, LAS VEGAS, NV ARCHITECTS/BUILDERS: SUN WEST

#### **Exterior Window Kit**

DaVinci's extruded aluminum, thermal pane Exterior Window Kit allows you to feature any Linear or Maestro™ Single-Sided or See-Thru fireplace as an outdoor installation. The Exterior Window Kit can be added to one side of glass on a Single-Sided or See-Thru fireplace, or to both sides of glass on a See-Thru fireplace. This gives you the ability to feature an indoor-outdoor presentation of fire, or have a completely open outdoor fireplace, without requiring a roof or overhang.