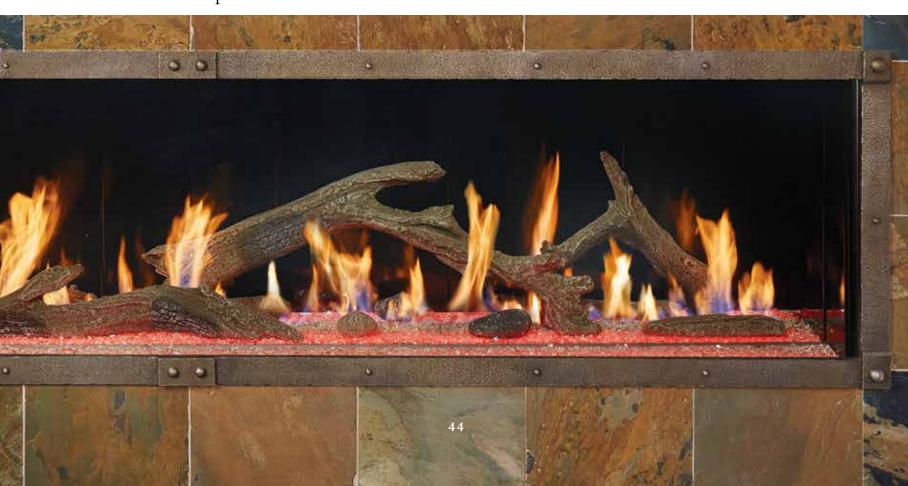

#### The World's Only Modular Fireplace

6. Glass panels are set into place.

DaVinci Custom Fireplaces<sup>™</sup> have been installed as long as 66 feet in length, and because the design is modular, these fireplaces can be easily and efficiently transported and installed on the job site.

Combine 2, 3, 4 and 5 foot lengths to create your custom DaVinci with the revolutionary, patent pending Titan Lock System<sup>™</sup> that allows these fireplaces to be bolted together without any additional framing, wall support or machinery. No special building entries are required for these modular fireplaces, as they fit through normal doorways, stairwells and elevators.