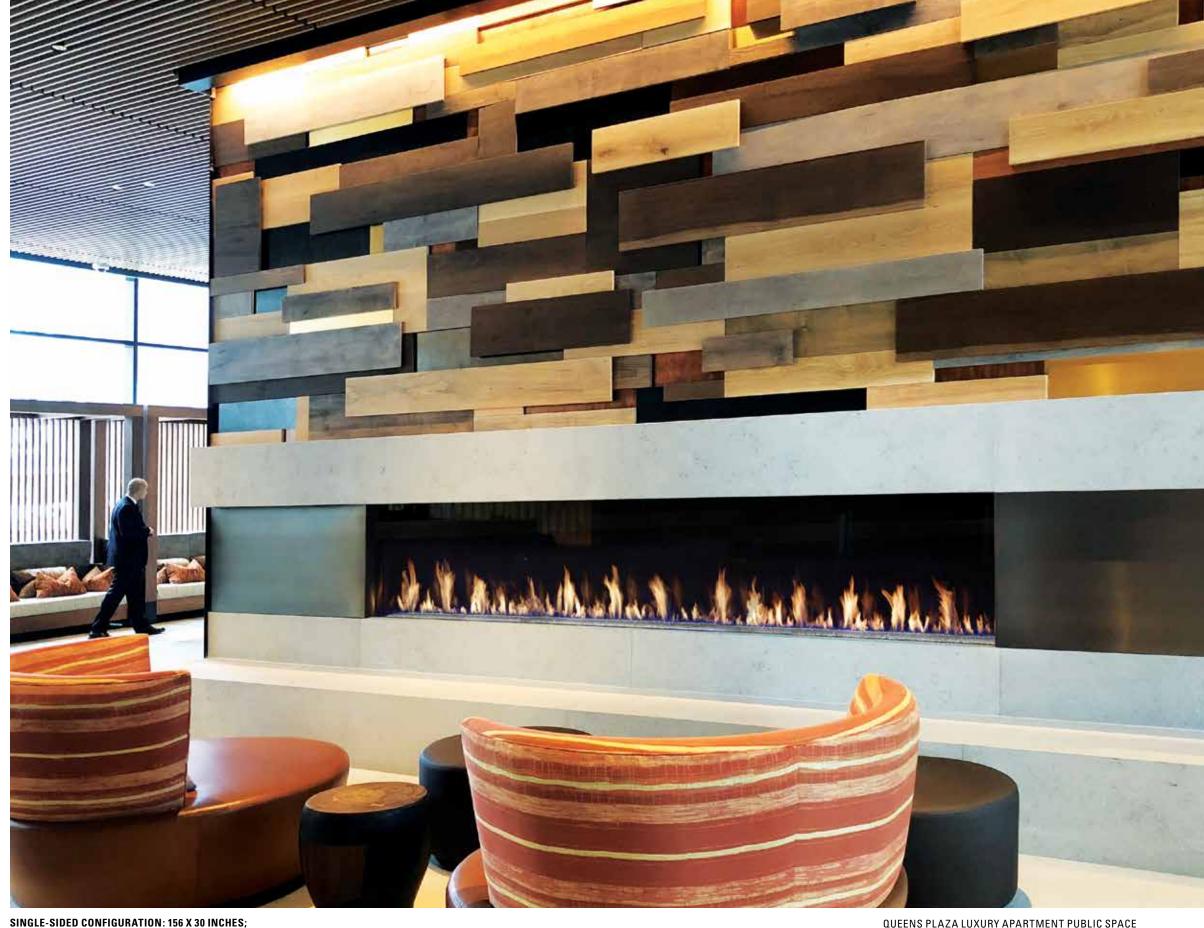

PLATINUM CRUSHED GLASS MEDIA AND BLACK GLASS LINER

QUEENS PLAZA LUXURY APARTMENT PUBLIC SPACE

SAFE TOUCH™ GLASS WAS A PRIORITY FOR THIS CUSTOMER. DAVINCI'S FLEXIBILITY FOR INSTALLATION WAS ABLE TO SOLVE THE DIFFICULT VENTING CONFIGURATION THAT THIS PROJECT PRESENTED.

**Single-Sided Configuration** 

Accommodating any living space in a wide range of applications, the Single-Sided DaVinci gives you the best fire presentation compared to any of its kind.

10

SINGLE-SIDED CONFIGURATION: 60 X 36 INCHES; DRIFTWOOD LOGS WITH ROCK EMBER MEDIA AND BLACK PAINTED LINER