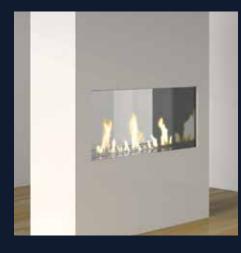

#### Left or Right Corner Configurations

A Corner DaVinci Fireplace adds visual depth and dimension to the fireview, while architecturally complementing a variety of applications.

WATCH THESE FIREPLACES BURNING

#### LEFT AND RIGHT CORNER CONFIGURATIONS

THIS LAS VEGAS HOME BRINGS TOGETHER TWO INDIVIDUAL DAVINCI CORNER INSTALLATIONS, DIVIDED BY A SLIDING GLASS WALL, TO FORM A MODERN INDOOR-OUTDOOR INTERPRETATION OF FIRE BEFITTING THE HOME'S LOCATION.

A 102 X 20 INCH LEFT CORNER FIREPLACE IN THE MAIN LIVING AREA CREATES A VISUAL CONNECTION TO ANOTHER 90 X 20 INCH RIGHT CORNER FIREPLACE IN AN OUTDOOR COVERED PORCH.

THE NEW AMERICAN HOME® 2019, LAS VEGAS, NV ARCHITECTS/BUILDERS: SUN WEST