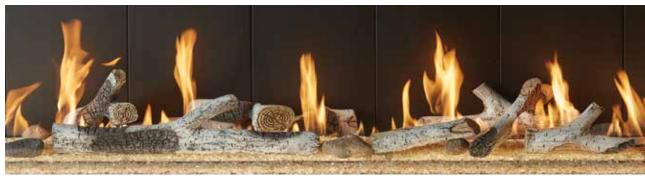

## Select Your Choice of Fyre-Art<sup>™</sup> for a More Personalized Presentation

Transform the overall look of your DaVinci Custom Fireplace™ with Fyre-Art.™ Inspired by elements of nature, our in-house handcrafted Fyre-Art™ options include choices of logs, twigs, and stones to offer the most detailed and realistic media available anywhere.

TRADITIONAL LOGS

DRIFTWOOD LOGS

TWIGS & STONES

BIRCH LOGS

**TUMBLED STONES** 