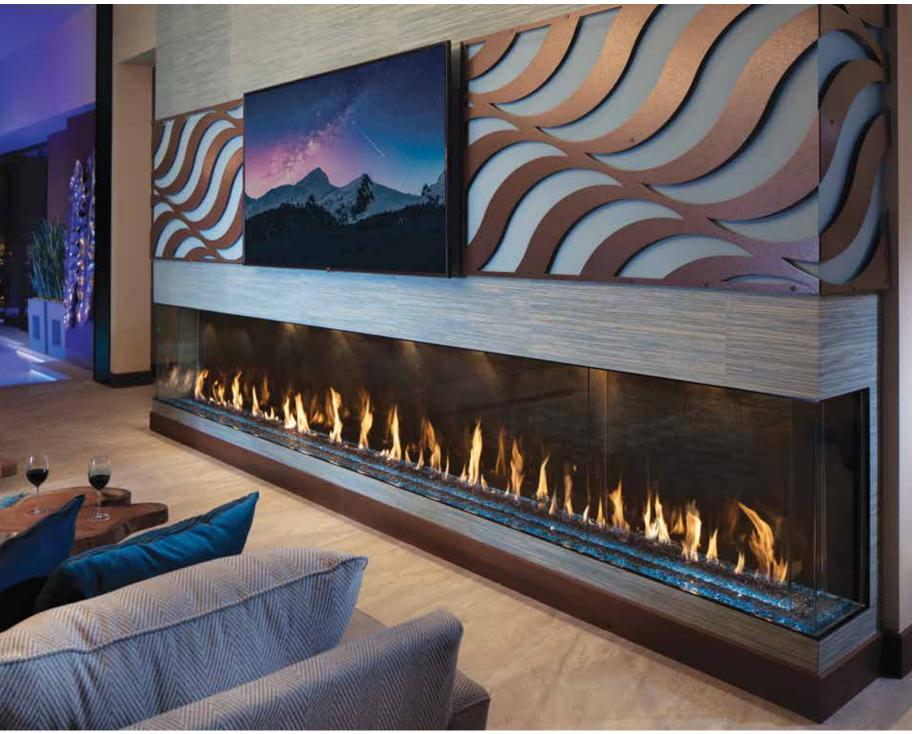

PLATINUM CRUSHED GLASS MEDIA AND BLACK GLASS LINER

QUEENS PLAZA LUXURY APARTMENT PUBLIC SPACE

SAFE TOUCH™ GLASS WAS A PRIORITY FOR THIS CUSTOMER. DAVINCI'S FLEXIBILITY FOR INSTALLATION WAS ABLE TO SOLVE THE DIFFICULT VENTING CONFIGURATION THAT THIS PROJECT PRESENTED.