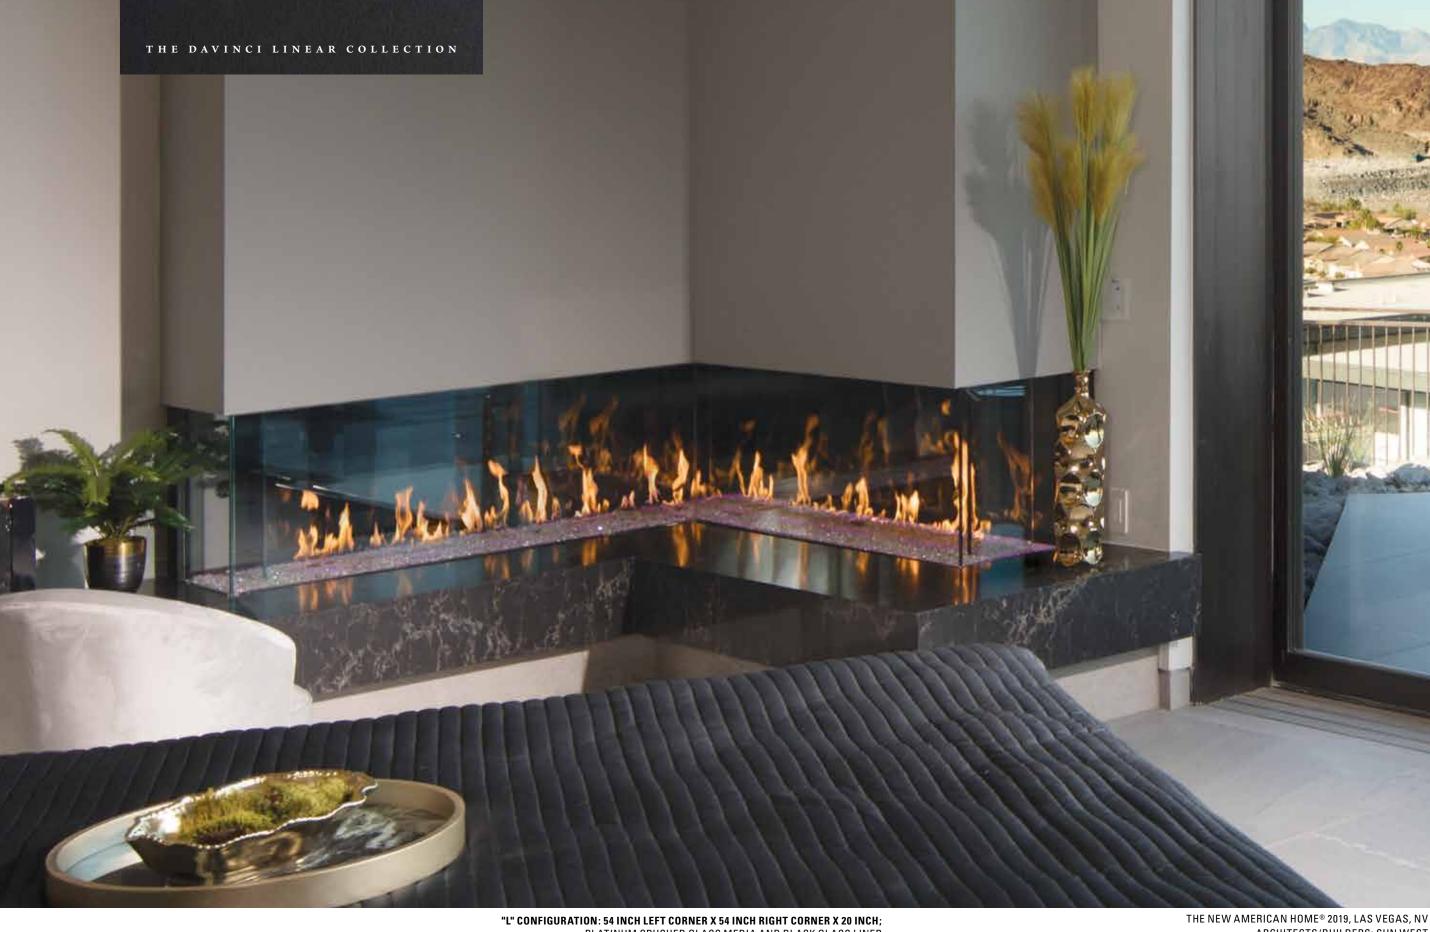

#### "L" Configuration

Stage a larger-than-life presentation with our "L" corner configuration. This impressive, 90-degree arrangement surprises and delights, and can incorporate single or multiple corners. This can be combined with any of the DaVinci Single-Sided, See-Thru, Corner, Bay, Island or Pier fireplaces, along with the Exterior Window Kit.

> Any Combination You Can Dream Off