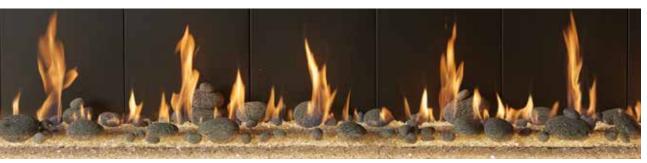

## Select Your Choice of Fyre-Art<sup>™</sup> for a More Personalized Presentation

Transform the overall look of your DaVinci Custom Fireplace™ with Fyre-Art.™ Inspired by elements of nature, our in-house handcrafted Fyre-Art™ options include choices of logs, twigs, and stones to offer the most detailed and realistic media available anywhere.

TRADITIONAL LOGS

DRIFTWOOD LOGS

TWIGS & STONES

BIRCH LOGS

**TUMBLED STONES** 