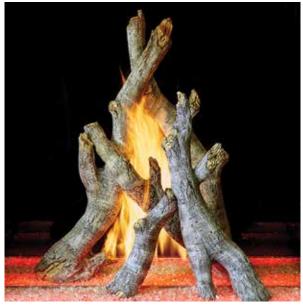

BON-FYRE™ LOGS AVAILABLE WITH THE MAESTRO™ COLLECTION

#### Captivating fireplaces unlike anything you've ever seen. The Maestro™ Collection features sixteen uniquely individual fireplaces in Square and Vertical configurations. Known for their signature Bon-Fyre™ flame and unexpected portraits, these fireplaces leave a lasting impression day after day. FOUR STUNNING CONFIGURATIONS (SQUARE AND VERTICAL, AVAILABLE AS SINGLE-SIDED OR SEE-THRU) □□□ FOUR DRAMATIC GLASS HEIGHTS <→ WIDTHS FROM 2 TO 4 FEET SAFE TOUCH GLASS™ (NO SAFETY SCREENS OR NOISY FANS) SIGNATURE VERTICAL BON-FYRE™ FLAME AVAILABLE BON-FYRE™ LOGS MULTICOLOR LED UNDERLIGHTING OVERHEAD ACCENT LIGHTING ANSI CERTIFIED NON-HEATER RATED DECORATIVE FIREPLACE