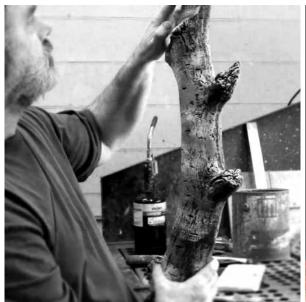

## Select Your Choice of Fyre-Art<sup>™</sup> for a More Personalized Presentation

Transform the overall look of your DaVinci Custom Fireplace™ with Fyre-Art.™ Inspired by elements of nature, our in-house handcrafted Fyre-Art™ options include choices of logs, twigs, and stones to offer the most detailed and realistic media available anywhere.

TRADITIONAL LOGS

DRIFTWOOD LOGS

TWIGS & STONES

BIRCH LOGS

**TUMBLED STONES** 