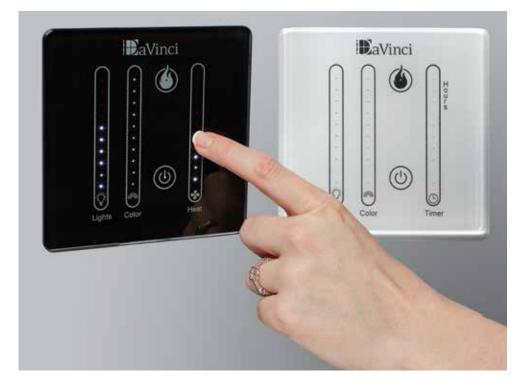

#### Elegant TouchSmart™ Wall Controls

DaVinci Custom Fireplaces<sup>™</sup> feature our easy-to-use TouchSmart<sup>™</sup> Wall Control interface. The sleek glass panel, in your choice of black or white finishes, connects you to technical features that DaVinci has perfected, including a controllable heat exchanger, a 10-hour timer and full spectrum under-lit LED lighting to help set the mood.

Hearth Industry Vesta<sup>™</sup> Award Winner for Best Hearth Components & Controls.