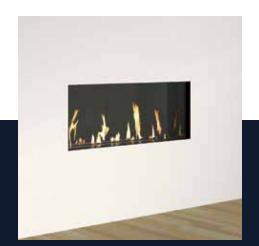

**Single-Sided Configuration** 

Accommodating any living space in a wide range of applications, the Single-Sided DaVinci gives you the best fire presentation compared to any of its kind.

10

SINGLE-SIDED CONFIGURATION: 60 X 36 INCHES; DRIFTWOOD LOGS WITH ROCK EMBER MEDIA AND BLACK PAINTED LINER