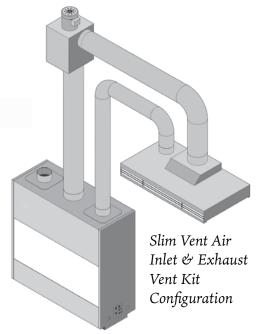

# Slim Line Air Inlet & Exhaust Vent Kit Pending

Designed for buildings with architectural restrictions on venting terminations, the Slim Line Air Inlet and Exhaust Kit allows you to vent the DaVinci Custom Fireplace™ in unobtrusive locations, such as above a window. Ask your DaVinci Specialist for details.