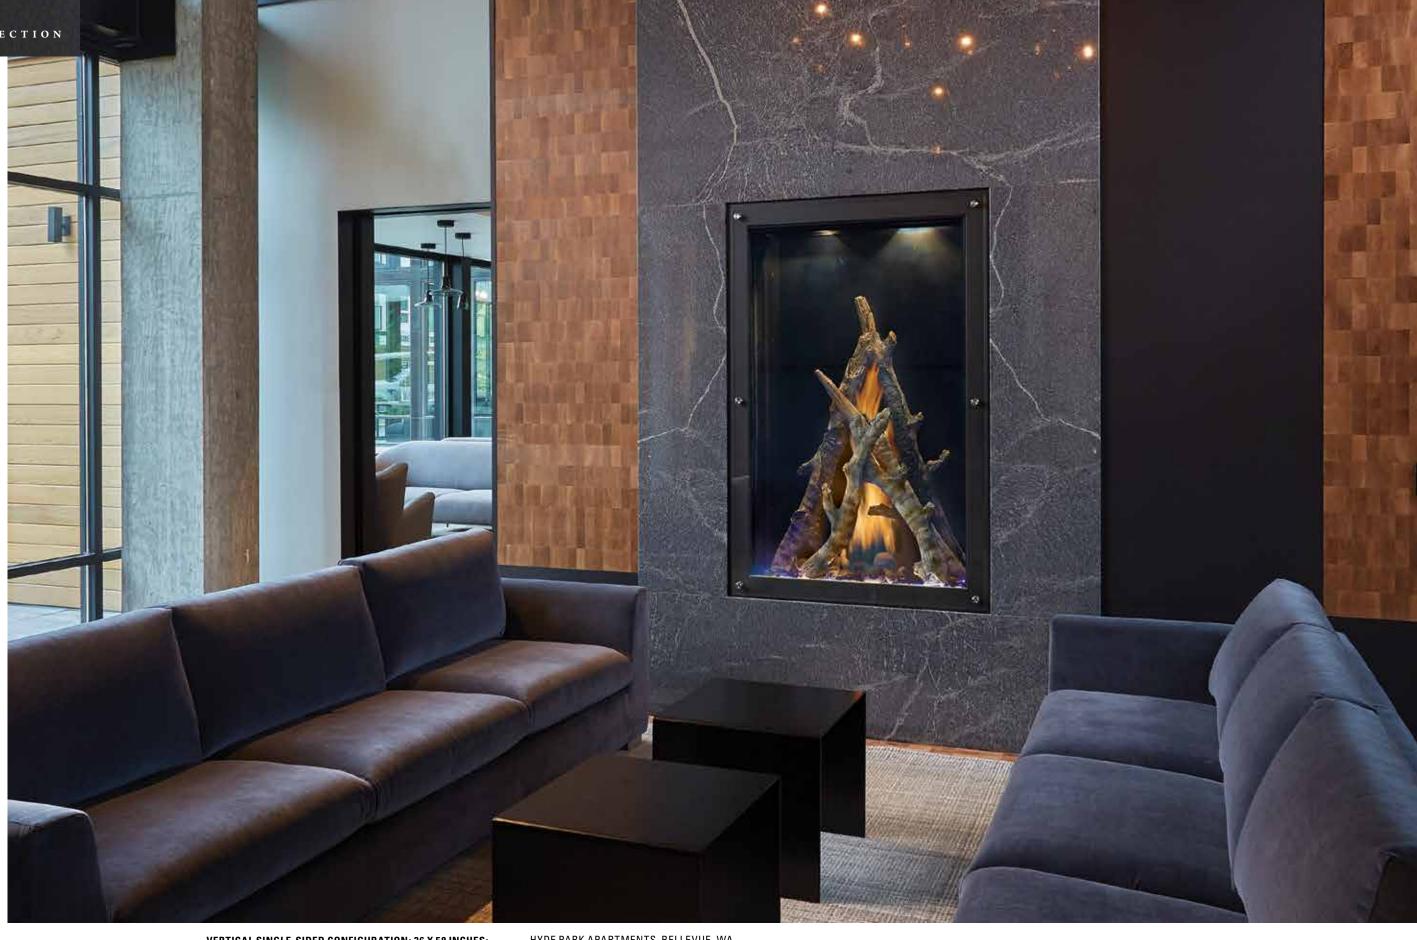

# Vertical Single-Sided Maestro™ Configuration

The Maestro™ Collection
Vertical gas fireplaces harness
technological innovation with
the magnificence of a tall
flame. Available in several
heights to fit the proportions
of any room.

VERTICAL SINGLE-SIDED CONFIGURATION: 36 X 58 INCHES; PLATINUM CRUSHED GLASS MEDIA AND BON-FYRE™ LOG SET

HYDE PARK APARTMENTS, BELLEVUE, WA SAFE TOUCH GLASS™ WAS THE PRIMARY SELLING POINT FOR THIS CUSTOMER