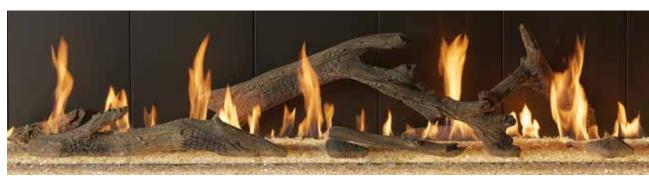

## Select Your Choice of Fyre-Art<sup>™</sup> for a More Personalized Presentation

Transform the overall look of your DaVinci Custom Fireplace™ with Fyre-Art.™ Inspired by elements of nature, our in-house handcrafted Fyre-Art™ options include choices of logs, twigs, and stones to offer the most detailed and realistic media available anywhere.

TRADITIONAL LOGS

DRIFTWOOD LOGS

TWIGS & STONES

BIRCH LOGS

**TUMBLED STONES** 