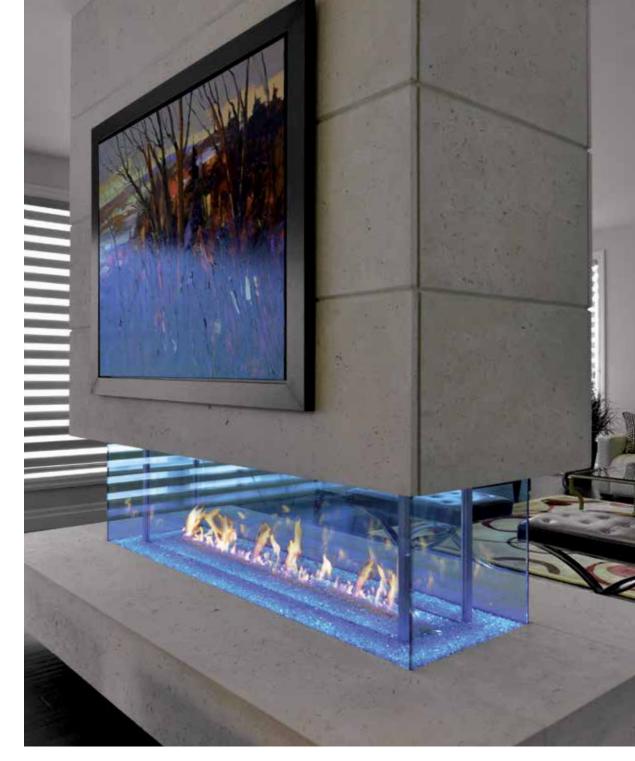

## See-Thru Configuration

A clear innovation in fireplaces that engages throughout. The See-Thru configuration opens up fresh possibilities for designers and architects.

FIREPLACES BURNING

TWIN 96 X 58 INCH SEE-THRU FIREPLACES CREATE A DRAMATIC SPACE SEPARATION IN THIS HILTON DOUBLETREE, LOCATED IN VAIL, CO.

#### See-Thru Configuration Featuring the Exterior Window Kit

Breathtakingly stylish, the See-Thru fireplace with the optional Exterior Window Kit provides the ability to create undreamed of dimensions of fire indoors, outdoors...or both.