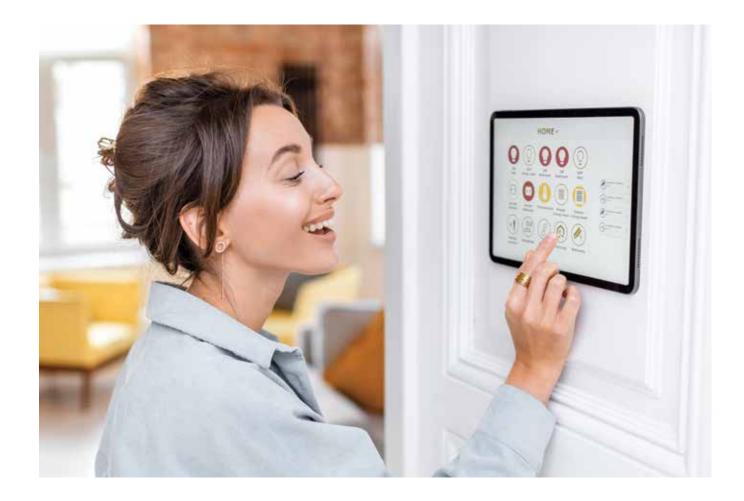

## Home Automation Interface

All DaVinci's are compatible with Home Automation.

- Lutron<sup>TM</sup> Crestron<sup>TM</sup> Leviton<sup>TM</sup>
- Savant<sup>™</sup> Control4<sup>™</sup>

We offer a FREE Control4<sup>™</sup> driver that can be downloaded at:

www.chowmainsoft.com/davinci-control4

40