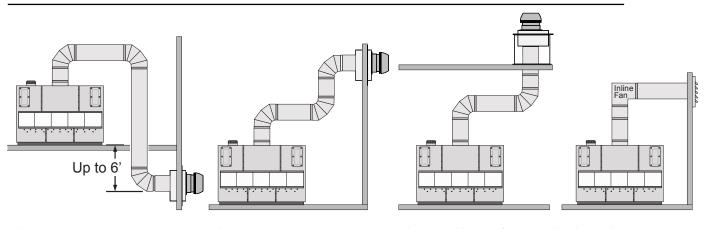

#### Venting - Vertical or Horizontal

All DaVinci Custom Fireplaces<sup>™</sup> are power vented. A quiet power vent system pulls combustion air into and around the fireplace while at the same time pushing combustion gases through the exhaust vent and out of the building. This system solves all venting challenges and accommodates extreme vent runs, including applications that terminate below the unit, allowing you to install a DaVinci anywhere you can imagine.

#### Virtually Unlimited Vent Configurations

The Power Vent System on the DaVinci Custom Fireplace™ allows for nearly limitless venting configurations, even in the most challenging building situations.