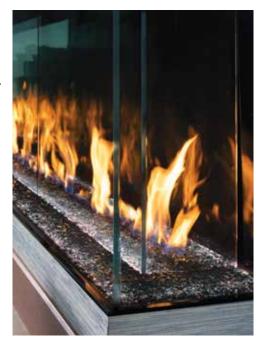

#### SINGLE-SIDED CONFIGURATION: 60 X 20 INCHES;

PLATINUM CRUSHED GLASS MEDIA, DRIFTWOOD LOGS AND BLACK GLASS LINER PRIVATE RESIDENCE

14

ISLAND CONFIGURATION: 72 X 20 INCHES; PLATINUM CRUSHED GLASS MEDIA