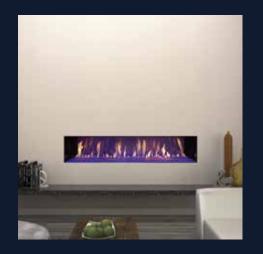

**Single-Sided Configuration** 

Accommodating any living space in a wide range of applications, the Single-Sided DaVinci gives you the best fire presentation compared to any of its kind.

10

SINGLE-SIDED CONFIGURATION: 60 X 36 INCHES; DRIFTWOOD LOGS WITH ROCK EMBER MEDIA AND BLACK PAINTED LINER