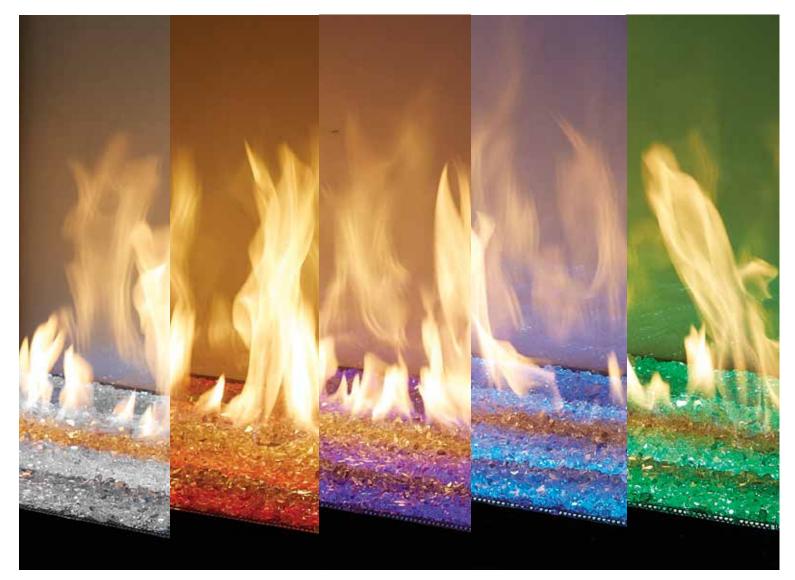

#### Six Dramatic Glass Heights

For comparative purposes, all glass heights below are shown on 60 inch long Single-Sided DaVinci fireplaces.

12 INCHES

**36 INCHES** 

20 INCHES

48 INCHES

30 INCHES

**58 INCHES** 

## An Inspired Spectrum of Color and Media Selections

Personalize your own perfect ambiance with full spectrum LED underlighting controlled via TouchSmart<sup>™</sup>. Davinci Custom Fireplaces<sup>™</sup> also feature overhead halogen lighting to highlight the beauty of your fireplace even when it isn't lit.

CHOICE OF THREE
DIFFERENT MEDIA OPTIONS
PLATINUM CRUSHED GLA
OF COLORED LED LIGHTS

PLATINUM CRUSHED GLASS SHOWING VARIATIONS

BLACK CRUSHED GLASS