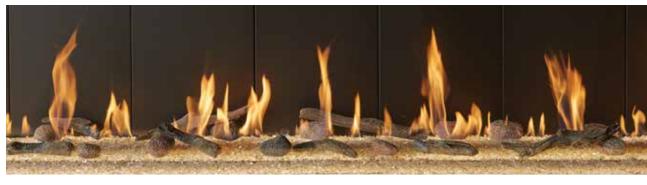

## Select Your Choice of Fyre-Art<sup>™</sup> for a More Personalized Presentation

Transform the overall look of your DaVinci Custom Fireplace™ with Fyre-Art.™ Inspired by elements of nature, our in-house handcrafted Fyre-Art™ options include choices of logs, twigs, and stones to offer the most detailed and realistic media available anywhere.

TRADITIONAL LOGS

DRIFTWOOD LOGS

TWIGS & STONES

BIRCH LOGS

**TUMBLED STONES** 