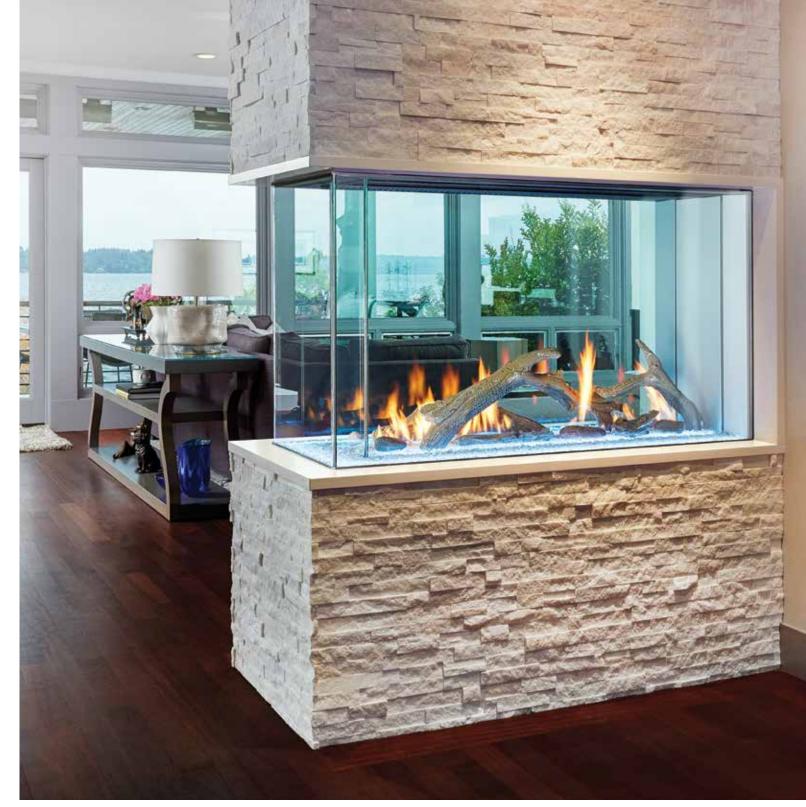

## See-Thru Configuration

A clear innovation in fireplaces that engages throughout. The See-Thru configuration opens up fresh possibilities for designers and architects.

FIREPLACES BURNING

TWIN 96 X 58 INCH SEE-THRU FIREPLACES CREATE A DRAMATIC SPACE SEPARATION IN THIS HILTON DOUBLETREE, LOCATED IN VAIL, CO.