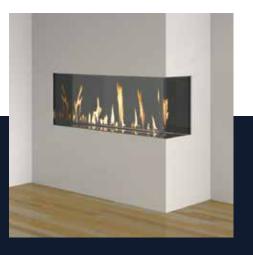

**Single-Sided Configuration** 

Accommodating any living space in a wide range of applications, the Single-Sided DaVinci gives you the best fire presentation compared to any of its kind.

10

SINGLE-SIDED CONFIGURATION: 60 X 36 INCHES; DRIFTWOOD LOGS WITH ROCK EMBER MEDIA AND BLACK PAINTED LINER

ONE OF TWO DAVINCI FIREPLACES AT THE PAINE FIELD AIRPORT PASSENGER TERMINAL IN MUKILTEO, WA. SAFE TOUCH GLASS™ AND NO SAFETY SCREEN WERE THE PRIMARY REASONS DAVINCI WAS CHOSEN FOR THIS PROJECT.

Transitional or Contemporary. A style solution is possible for every individual taste.

#### SINGLE-SIDED CONFIGURATION: 60 X 20 INCHES;

PLATINUM CRUSHED GLASS MEDIA, DRIFTWOOD LOGS AND BLACK GLASS LINER PRIVATE RESIDENCE

14

ISLAND CONFIGURATION: 72 X 20 INCHES; PLATINUM CRUSHED GLASS MEDIA