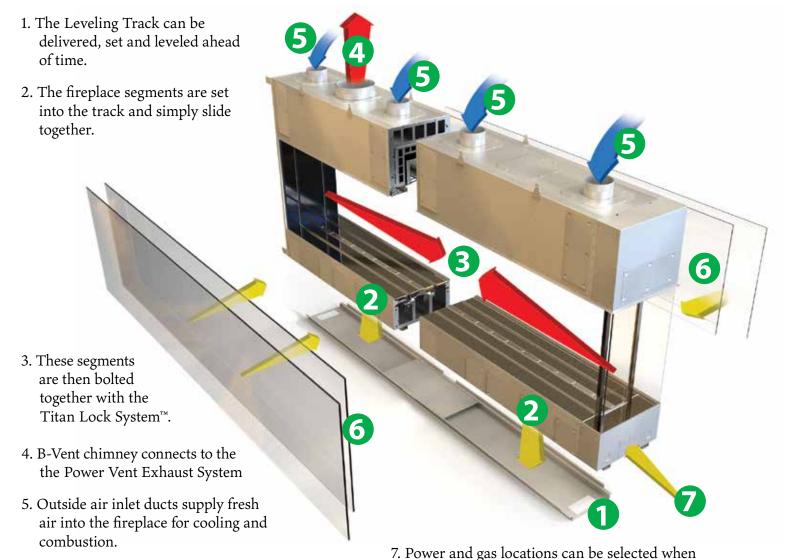

#### The World's Only Modular Fireplace

6. Glass panels are set into place.

DaVinci Custom Fireplaces<sup>™</sup> have been installed as long as 66 feet in length, and because the design is modular, these fireplaces can be easily and efficiently transported and installed on the job site.

Combine 2, 3, 4 and 5 foot lengths to create your custom DaVinci with the revolutionary, patent pending Titan Lock System<sup>™</sup> that allows these fireplaces to be bolted together without any additional framing, wall support or machinery. No special building entries are required for these modular fireplaces, as they fit through normal doorways, stairwells and elevators.