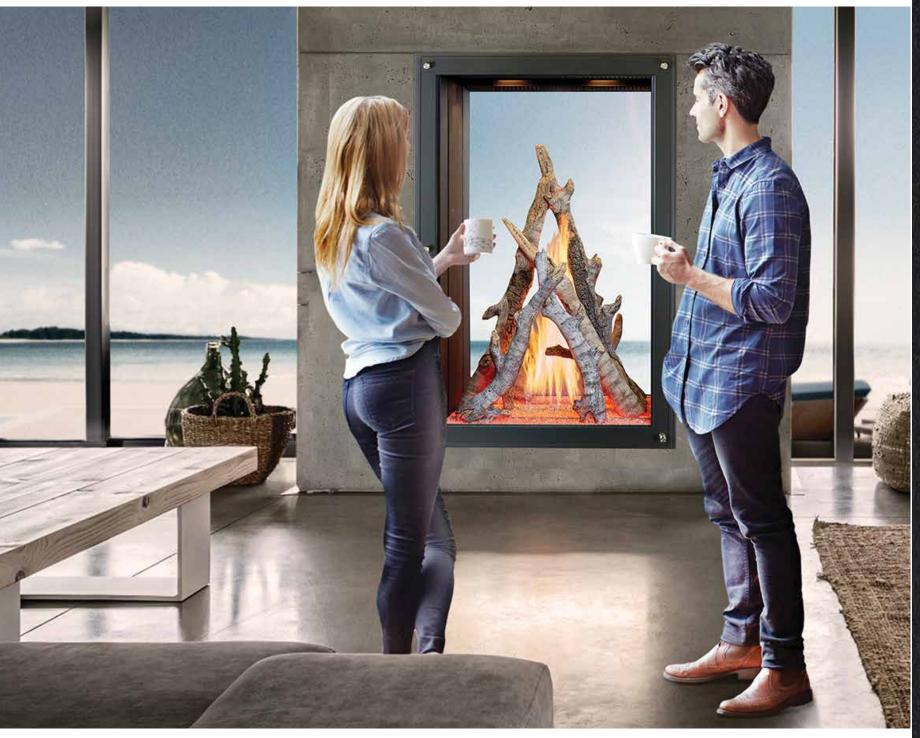

#### **Exterior Window Kit**

DaVinci's extruded aluminum, thermal pane Exterior Window Kit allows you to feature any Linear or Maestro™ Single-Sided or See-Thru fireplace as an outdoor installation. The Exterior Window Kit can be added to one side of glass on a Single-Sided or See-Thru fireplace, or to both sides of glass on a See-Thru fireplace. This gives you the ability to feature an indoor-outdoor presentation of fire, or have a completely open outdoor fireplace, without requiring a roof or overhang.