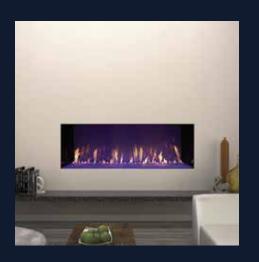

**Single-Sided Configuration** 

Accommodating any living space in a wide range of applications, the Single-Sided DaVinci gives you the best fire presentation compared to any of its kind.

10

SINGLE-SIDED CONFIGURATION: 60 X 36 INCHES; DRIFTWOOD LOGS WITH ROCK EMBER MEDIA AND BLACK PAINTED LINER