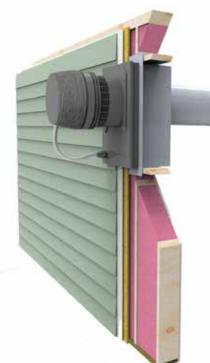

#### Venting - Vertical or Horizontal

All DaVinci Custom Fireplaces<sup>™</sup> are power vented. A quiet power vent system pulls combustion air into and around the fireplace while at the same time pushing combustion gases through the exhaust vent and out of the building. This system solves all venting challenges and accommodates extreme vent runs, including applications that terminate below the unit, allowing you to install a DaVinci anywhere you can imagine.

#### Horizontally Terminated Power Exhaust Fan

Fan motor is installed on the exterior of the structure. Allows easy access for service.