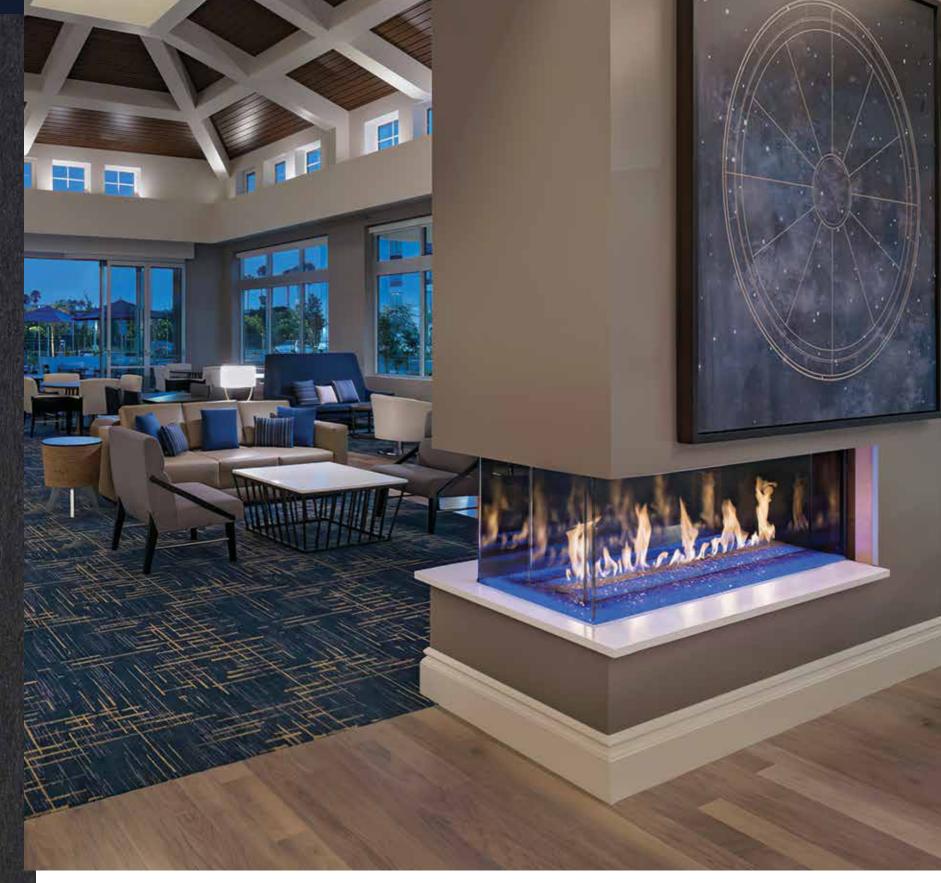

PIER CONFIGURATION: 60 X 20 INCHES; DEGEN & DEGEN ARCHITECTURE AND INTERIOR DESIGN TOWNEPLACE SUITES SAN DIEGO AIRPORT

PHOTO COURTESY OF INTERMOUNTAIN MANAGEMENT