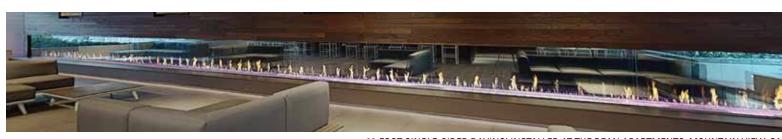

## See-Thru Configuration

A clear innovation in fireplaces that engages throughout. The See-Thru configuration opens up fresh possibilities for designers and architects.

FIREPLACES BURNING

TWIN 96 X 58 INCH SEE-THRU FIREPLACES CREATE A DRAMATIC SPACE SEPARATION IN THIS HILTON DOUBLETREE, LOCATED IN VAIL, CO.

#### See-Thru Configuration Featuring the Exterior Window Kit

Breathtakingly stylish, the See-Thru fireplace with the optional Exterior Window Kit provides the ability to create undreamed of dimensions of fire indoors, outdoors...or both.

SEE-THRU CONFIGURATION WITH EXTERIOR WINDOW KIT: 60 X 58 INCHES;
OUTDOOR VIEW

SEE-THRU CONFIGURATION WITH EXTERIOR WINDOW KIT: 60 X 58 INCHES;
BLACK CRUSHED GLASS MEDIA, DRIFTWOOD LOGS

AND BLACK ENAMEL LINER
YALE APARTMENTS, SEATTLE, WA