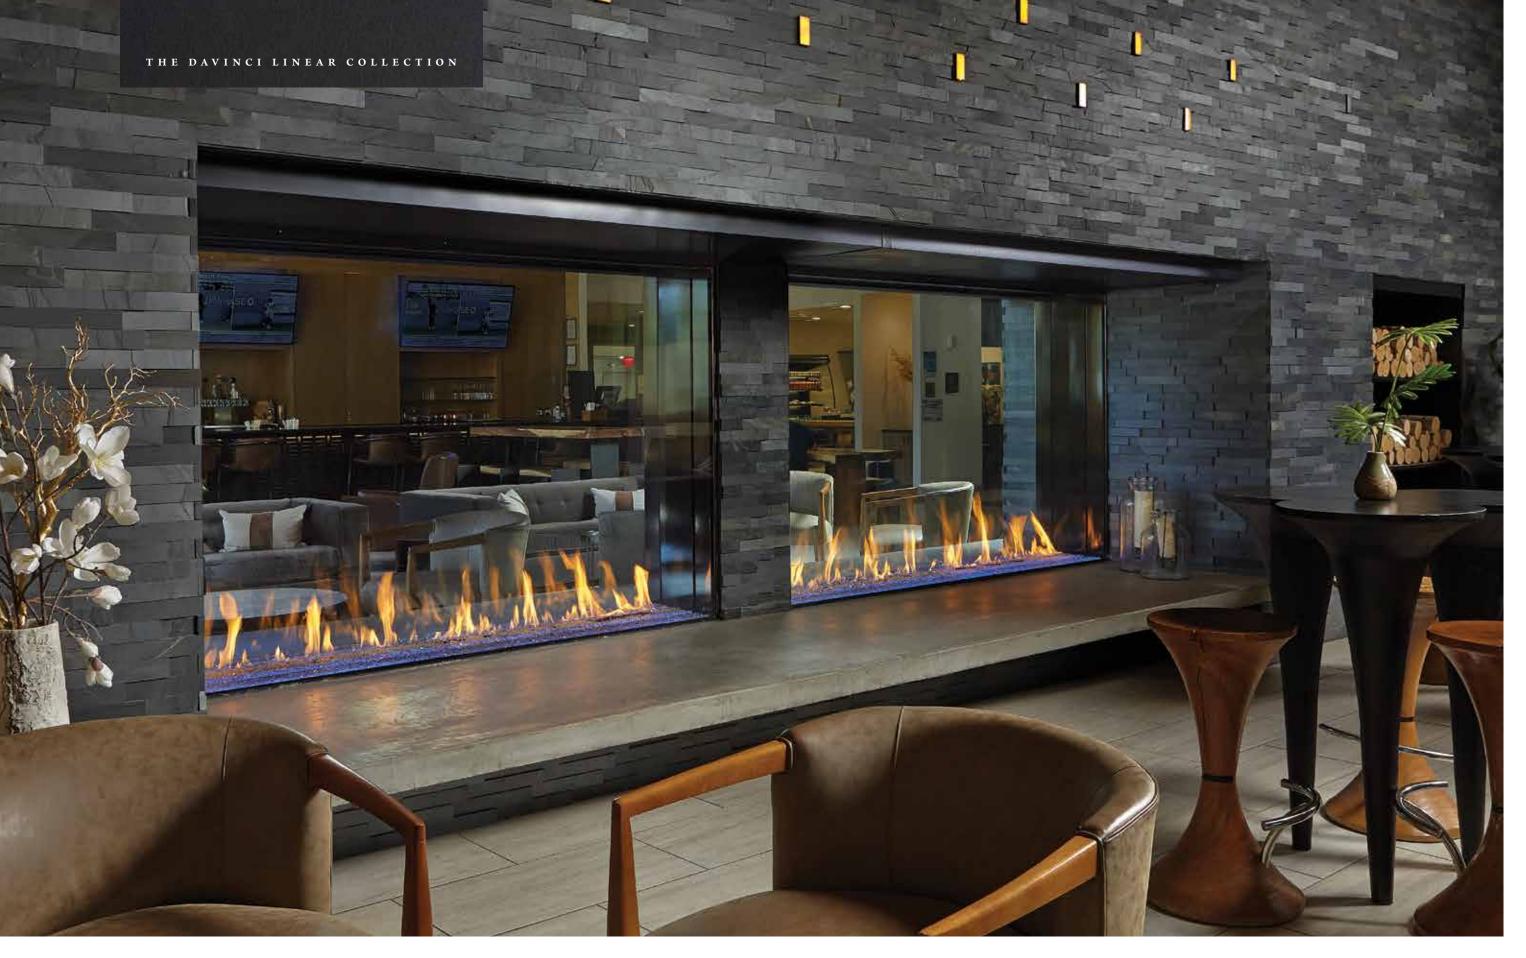

#### The most incredible linear fireplace in the world.

There are quite a few linear fireplace companies out there, yet none can compare to DaVinci Custom Fireplaces™. These modular, linear fireplaces deliver near-limitless options to fit any design vision for all spaces great and small.

- THE WORLD'S ONLY MODULAR FIREPLACE: 2, 3, 4 AND 5 FOOT MODULES THAT CAN BE COMBINED UP TO 66 FEET IN LENGTH
- EIGHT STUNNING LINEAR CONFIGURATIONS (SEE PAGES 6 & 7)
- □□□ SIX DRAMATIC GLASS HEIGHTS
- SAFE TOUCH GLASS™ (NO SAFETY SCREENS OR NOISY FANS)
- SIGNATURE WALL-TO-WALL CONTINUOUS LINEAR FIRE
- \*\*\*\*\*\*\* MULTICOLOR LED UNDERLIGHTING
- OVERHEAD ACCENT LIGHTING
- CUSTOM FIREPLACES DESIGNED AND MANUFACTURED IN 4 TO 6 WEEKS
  - ANSI CERTIFIED NON-HEATER RATED DECORATIVE FIREPLACE

#### Eight Stunning Modular, Linear Configurations

All of our fireplace configurations, except the Island, feature a post-less design for the appearance of a clean, glass-to-glass edge and unobstructed viewing area.

SINGLE-SIDED

BAY

ISLAND

PIER

LEFT CORNER

SEE-THRU

Our DaVinci experts will work with you and your design-construction team to create a custom configuration that fits your vision, resulting in a stunning fireplace focal point.