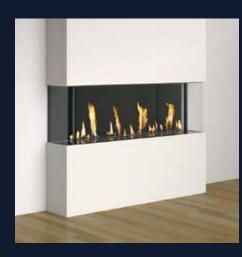

**Single-Sided Configuration** 

Accommodating any living space in a wide range of applications, the Single-Sided DaVinci gives you the best fire presentation compared to any of its kind.

10

SINGLE-SIDED CONFIGURATION: 60 X 36 INCHES; DRIFTWOOD LOGS WITH ROCK EMBER MEDIA AND BLACK PAINTED LINER

ONE OF TWO DAVINCI FIREPLACES AT THE PAINE FIELD AIRPORT PASSENGER TERMINAL IN MUKILTEO, WA. SAFE TOUCH GLASS™ AND NO SAFETY SCREEN WERE THE PRIMARY REASONS DAVINCI WAS CHOSEN FOR THIS PROJECT.

Transitional or Contemporary. A style solution is possible for every individual taste.

#### SINGLE-SIDED CONFIGURATION: 60 X 20 INCHES;

PLATINUM CRUSHED GLASS MEDIA, DRIFTWOOD LOGS AND BLACK GLASS LINER PRIVATE RESIDENCE

14

ISLAND CONFIGURATION: 72 X 20 INCHES; PLATINUM CRUSHED GLASS MEDIA