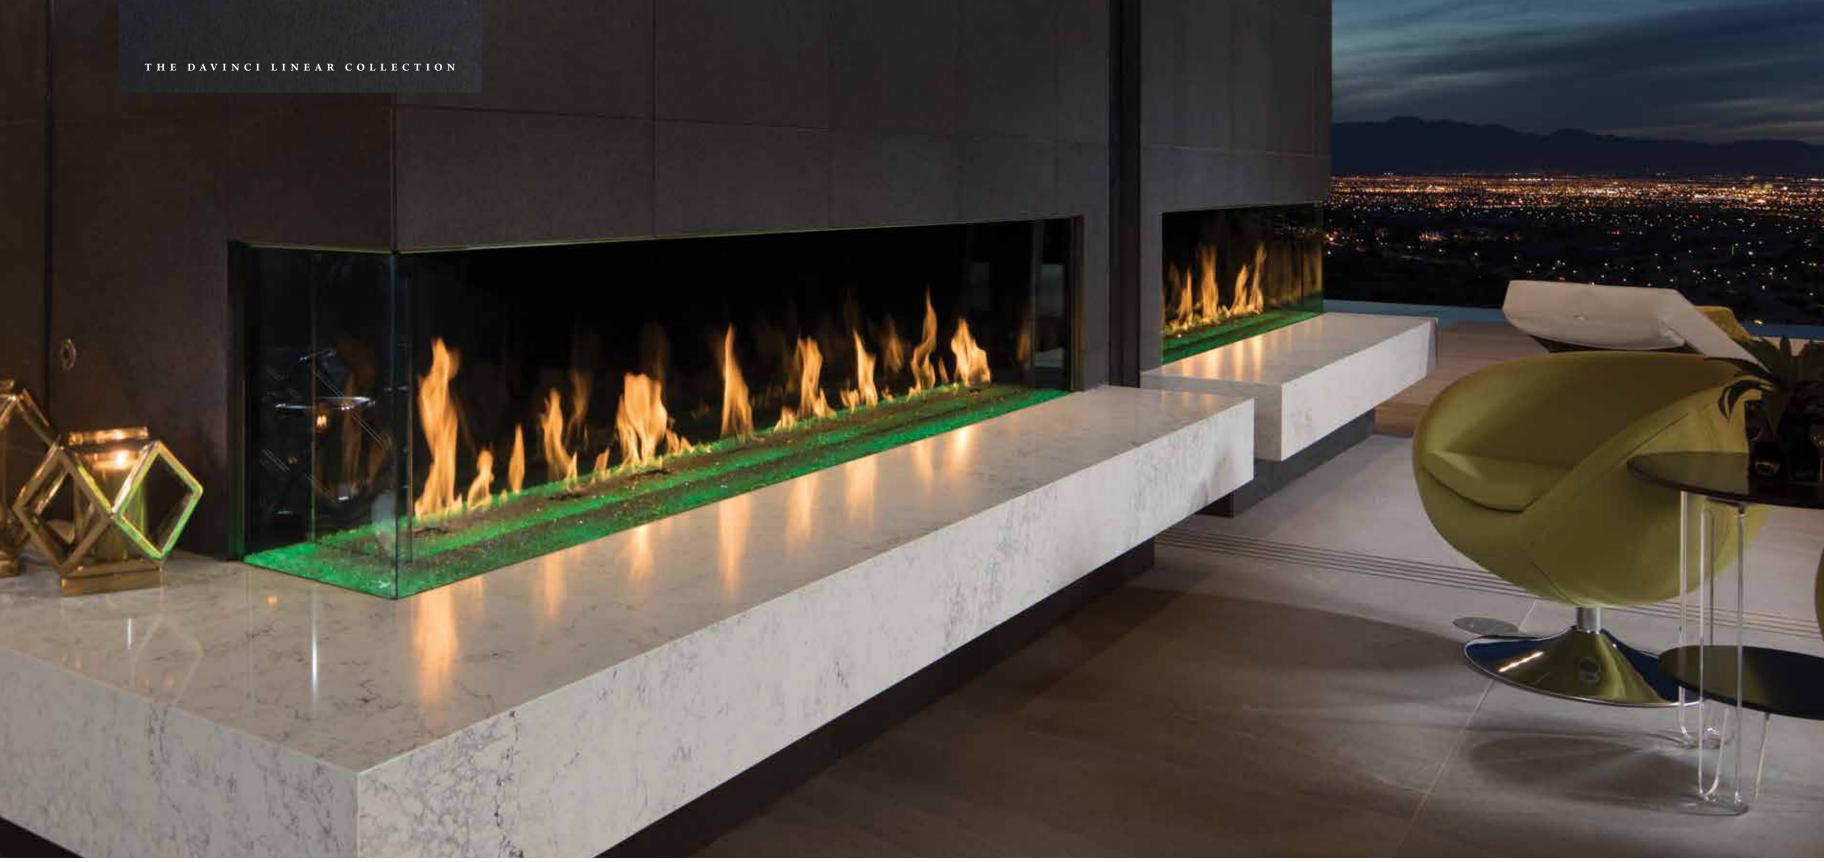

#### THE DAVINCI LINEAR COLLECTION

#### The most incredible linear fireplace in the world.

There are quite a few linear fireplace companies out there, yet none can compare to DaVinci Custom Fireplaces™. These modular, linear fireplaces deliver near-limitless options to fit any design vision for all spaces great and small.

- THE WORLD'S ONLY MODULAR FIREPLACE: 2, 3, 4 AND 5 FOOT MODULES THAT CAN BE COMBINED UP TO 66 FEET IN LENGTH
- EIGHT STUNNING LINEAR CONFIGURATIONS (SEE PAGES 6 & 7)
- □□□ SIX DRAMATIC GLASS HEIGHTS
- SAFE TOUCH GLASS™ (NO SAFETY SCREENS OR NOISY FANS)
- SIGNATURE WALL-TO-WALL CONTINUOUS LINEAR FIRE
- \*\*\*\*\*\*\* MULTICOLOR LED UNDERLIGHTING
- OVERHEAD ACCENT LIGHTING
- CUSTOM FIREPLACES DESIGNED AND MANUFACTURED IN 4 TO 6 WEEKS
  - ANSI CERTIFIED NON-HEATER RATED DECORATIVE FIREPLACE