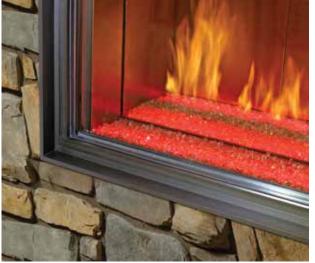

**Single-Sided Configuration** 

Accommodating any living space in a wide range of applications, the Single-Sided DaVinci gives you the best fire presentation compared to any of its kind.

10

SINGLE-SIDED CONFIGURATION: 60 X 36 INCHES; DRIFTWOOD LOGS WITH ROCK EMBER MEDIA AND BLACK PAINTED LINER