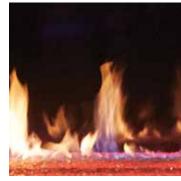

**Single-Sided Configuration** 

Accommodating any living space in a wide range of applications, the Single-Sided DaVinci gives you the best fire presentation compared to any of its kind.

10

SINGLE-SIDED CONFIGURATION: 60 X 36 INCHES; DRIFTWOOD LOGS WITH ROCK EMBER MEDIA AND BLACK PAINTED LINER