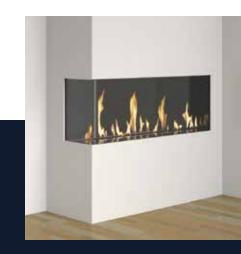

#### Left or Right Corner Configurations

A Corner DaVinci Fireplace adds visual depth and dimension to the fireview, while architecturally complementing a variety of applications.

WATCH THESE FIREPLACES BURNING

#### LEFT AND RIGHT CORNER CONFIGURATIONS

THIS LAS VEGAS HOME BRINGS TOGETHER TWO INDIVIDUAL DAVINCI CORNER INSTALLATIONS, DIVIDED BY A SLIDING GLASS WALL, TO FORM A MODERN INDOOR-OUTDOOR INTERPRETATION OF FIRE BEFITTING THE HOME'S LOCATION.

A 102 X 20 INCH LEFT CORNER FIREPLACE IN THE MAIN LIVING AREA CREATES A VISUAL CONNECTION TO ANOTHER 90 X 20 INCH RIGHT CORNER FIREPLACE IN AN OUTDOOR COVERED PORCH.

THE NEW AMERICAN HOME® 2019, LAS VEGAS, NV ARCHITECTS/BUILDERS: SUN WEST