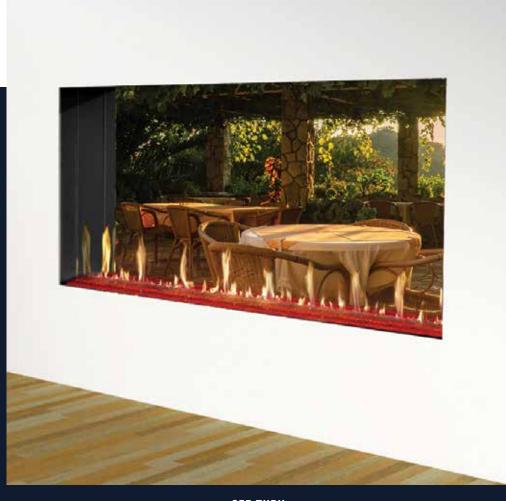

## See-Thru Configuration

A clear innovation in fireplaces that engages throughout. The See-Thru configuration opens up fresh possibilities for designers and architects.

FIREPLACES BURNING

TWIN 96 X 58 INCH SEE-THRU FIREPLACES CREATE A DRAMATIC SPACE SEPARATION IN THIS HILTON DOUBLETREE, LOCATED IN VAIL, CO.

#### See-Thru Configuration Featuring the Exterior Window Kit

Breathtakingly stylish, the See-Thru fireplace with the optional Exterior Window Kit provides the ability to create undreamed of dimensions of fire indoors, outdoors...or both.

SEE-THRU CONFIGURATION WITH EXTERIOR WINDOW KIT: 60 X 58 INCHES;
OUTDOOR VIEW

SEE-THRU CONFIGURATION WITH EXTERIOR WINDOW KIT: 60 X 58 INCHES;
BLACK CRUSHED GLASS MEDIA, DRIFTWOOD LOGS

AND BLACK ENAMEL LINER
YALE APARTMENTS, SEATTLE, WA