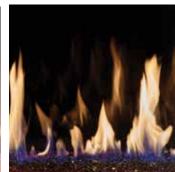

#### SINGLE-SIDED CONFIGURATION: 60 X 20 INCHES;

PLATINUM CRUSHED GLASS MEDIA, DRIFTWOOD LOGS AND BLACK GLASS LINER PRIVATE RESIDENCE

14

ISLAND CONFIGURATION: 72 X 20 INCHES; PLATINUM CRUSHED GLASS MEDIA