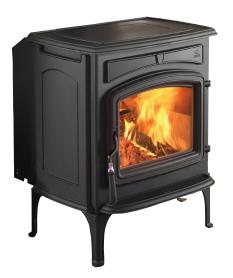

## **JØTULF 55 V2 CARRABASSETT**

## **FEATURES**

- Jøtul Turbulator™ non-catalytic technology
- Emissions tested to EPA's alternate cordwood method
- Same clearances as F 55 Carrabassett V1
- Manufactured with standard rear heatshield which provides excellent clearances when using double wall chimney connector
- Max heating output: 84,000 BTU's\*
- Heating capacity: Up to 2,600 sq.ft.
- Burn time: Up to 10 hrs
- Log length: 18" (front to back)

## **SPECIFICATIONS**

- Efficiency: LHV 73.13% HHV 67.97%
- Weighted average particulate emissions rate of 1.3 g/hr.
- Firebox size 2.76ft3
- Weight approx. 475 lbs
- Stove dimensions: 30 5/8"H x 27 1/4"W x 24 1/2"D