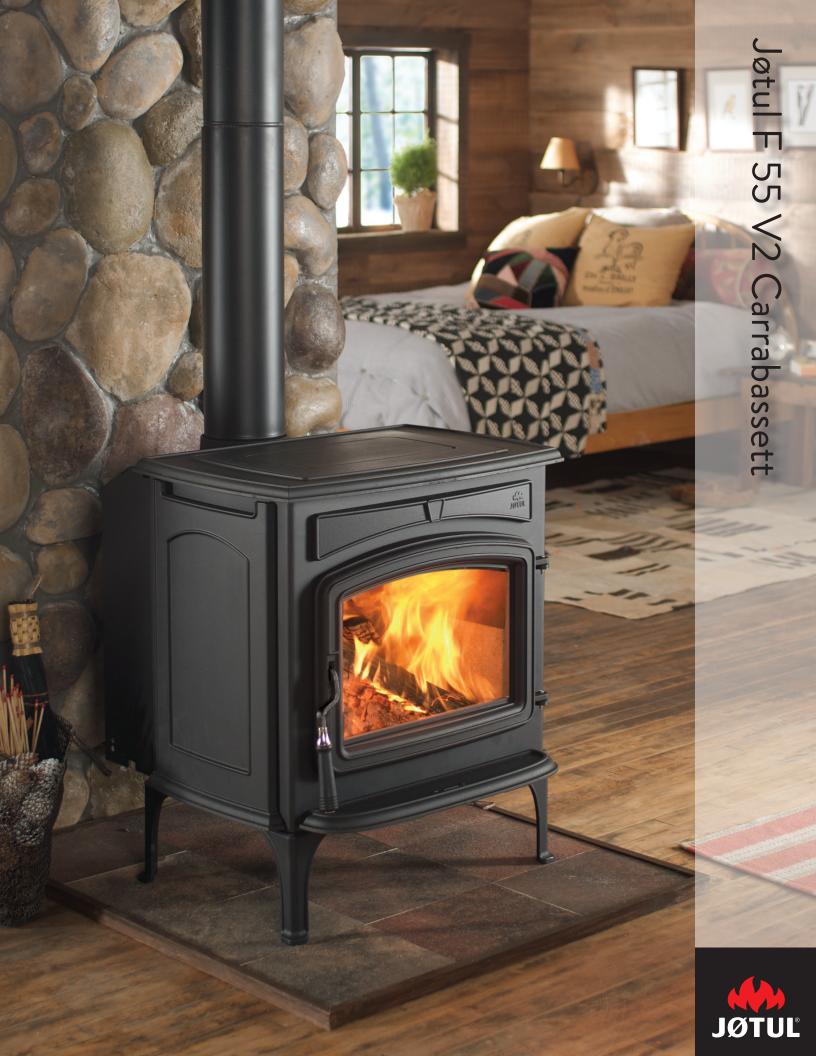

## **JØTULF 55 V2 CARRABASSETT**

## **FEATURES**

- Jøtul Turbulator™ non-catalytic technology
- Emissions tested to EPA's alternate cordwood method
- Same clearances as F 55 Carrabassett V1
- Manufactured with standard rear heatshield which provides excellent clearances when using double wall chimney connector
- Max heating output: 84,000 BTU's\*
- Heating capacity: Up to 2,600 sq.ft.
- Burn time: Up to 10 hrs
- Log length: 18" (front to back)

## **SPECIFICATIONS**

- Efficiency: LHV 73.13% HHV 67.97%
- Weighted average particulate emissions rate of 1.3 g/hr.
- Firebox size 2.76ft3
- Weight approx. 475 lbs
- Stove dimensions: 30 5/8"H x 27 1/4"W x 24 1/2"D